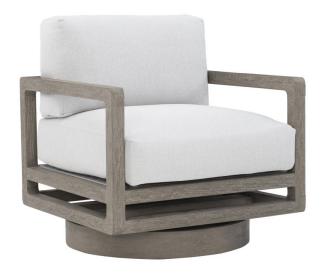

# Tanah Outdoor Swivel Chair

#### Item

O1202S

#### **Dimensions**

W: 32 in D: 31 in H: 26 in

W: 81.28 cm D: 78.74 cm H: 66.04 cm

SD: 23 in SH: 18.5 in AH: 26 in

SD: 58.42 cm SH: 46.99 cm AH: 66.04 cm

BA: 28 in BA: 71.12 cm

## **Finishes**

Wood: Weathered Teak

### **Features**

- Teak frame in Weathered Teak finish
- Teak slat seat deck
- Swivel base
- Exteriors Plush seat cushion
- Loose, knife-edge fiber back pillow
- Outdoor performance fabric
- Exterior grade wood & materials
- Protective cover available for an additional charge
- Specifications subject to change without notice