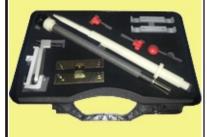

#### **P9612 Porsche Timing Kit**

This kit is used to setup the engine timing, and to install the piston pins.

**Comprehensive 8-piece tool kit** to establish proper engine timing when performing major engine / valvetrain service.

(#9595) 1 - TDC Alignment Pin: Used to align crankshaft at top dead center during cam. (#9612) 1 - Camshaft Lock: Locks camshaft in place during installation of the cam gear. (#9611) 2 - Camshaft Supports: Holds down camshafts when adjusting the valve timing (#9634) 2 - Hold Down Device: Holds down the end of the camshafts during assembly. (#9608) 1 - Alignment tool: Positions the small of the connecting rod in preparation for fitting the piston and wrist pin.

Used to insert the wrist pins. **Application: Porsche 911** (eng. codes 996/997) up to 2001, **Porsche Boxster** (engine codes 986/987) up to 2002

(#9602) 1 - Pin Driver and

**Extensions:** 