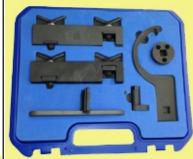

# TTS1484 Land Rover. **Jaguar Cam Timing** Kit V8 5.0L

Kit including: 303-1145, 303-1447, 303-1148, 303-1452, 303-14823 **Applicable:** X150 - XK (10MY), X250 - XF (10MY),X351 - XJ (10MY)