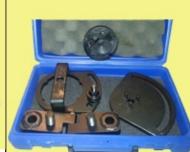

#### **P9612 Porsche Timing Kit**

This kit is used to setup the engine timing, and to install the piston pins.

**Comprehensive 8-piece tool kit** to establish proper engine timing when performing major engine / valvetrain service.

(#9595) 1 - TDC Alignment Pin: Used to align crankshaft at top dead center during cam. (#9612) 1 - Camshaft Lock: Locks camshaft in place during installation of the cam gear. (#9611) 2 - Camshaft Supports: Holds down camshafts when adjusting the valve timing (#9634) 2 - Hold Down Device: Holds down the end of the camshafts during assembly. (#9608) 1 - Alignment tool: Positions the small of the connecting rod in preparation for fitting the piston and wrist pin.

Used to insert the wrist pins. **Application: Porsche 911** (eng. codes 996/997) up to 2001, **Porsche Boxster** (engine codes 986/987) up to 2002

(#9602) 1 - Pin Driver and

**Extensions:** 