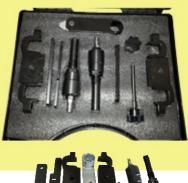

# TTS1484 Land Rover. **Jaguar Cam Timing** Kit V8 5.0L

Kit including: 303-1145, 303-1447, 303-1148, 303-1452, 303-14823 **Applicable:** X150 - XK (10MY), X250 - XF (10MY),X351 - XJ (10MY)