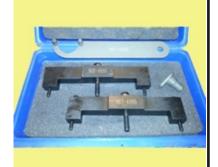

3/2 Chain **Tensioner**

1.5mm pitch auxiliary chain tensioner for 2011 Porsche Cayenne S with 4.8 L V8 chain.



# TTS1484 Land Rover. **Jaguar Cam Timing** Kit V8 5.0L

Kit including: 303-1145, 303-1447, 303-1148, 303-1452, 303-14823 **Applicable:** X150 - XK (10MY), X250 - XF (10MY),X351 - XJ (10MY)



# **JAG34 Radiator** Adapter

For pressurizing cooling system on Jaguar 1990-1994. SAAB 900S..1994-1997. Range Rover, Pontiac



# NST4498 (4002) **Camshaft Alignment** Tool Kit for Volvo T6, Land Rover, Jaguar

Special designed to align the engine camshaft and crankshaft position and correct into the side cover.

Applicable: Volvo S80, XC90, XC60, XC70 3.0T, 3.2 (T6 Engines), Land Rover, Jaguar since 2007



# NST4549 Camshaft **Timing Kit**

For locking the camshaft on Land Rover 4.4L