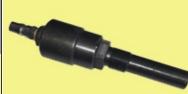

## P9683/2 Chain **Tensioner**

1.5mm pitch auxiliary chain tensioner for 2011 Porsche Cayenne S with 4.8 L V8 chain.