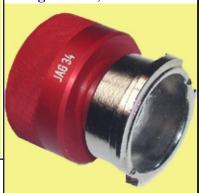

# **JAG34 Radiator** Adapter

For pressurizing cooling system on Jaguar 1990-1994. SAAB 900S..1994-1997. Range Rover, Pontiac