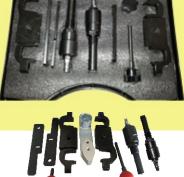

#### **P9612 Porsche Timing Kit**

This kit is used to setup the engine timing, and to install the piston pins.

**Comprehensive 8-piece tool kit** to establish proper engine timing when performing major engine / valvetrain service.

(#9595) 1 - TDC Alignment Pin: Used to align crankshaft at top dead center during cam. (#9612) 1 - Camshaft Lock: Locks camshaft in place during installation of the cam gear. (#9611) 2 - Camshaft Supports: Holds down camshafts when adjusting the valve timing (#9634) 2 - Hold Down Device: Holds down the end of the camshafts during assembly. (#9608) 1 - Alignment tool: Positions the small of the connecting rod in preparation for fitting the piston and wrist pin.

Used to insert the wrist pins. **Application: Porsche 911** (eng. codes 996/997) up to 2001, **Porsche Boxster** (engine codes 986/987) up to 2002

(#9602) 1 - Pin Driver and

**Extensions:** 