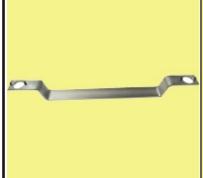

#### VW3243 Camshaft Alignment Tool

Used to hold both camshafts at TDC position when replacing timing belt. Used in conjunction with VW3242 on Audi models with V-6 engine (2 valves per cylinder)

T40005 Camshaft