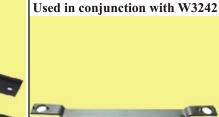

#### VW3243 Camshaft Alignment Tool

Used to hold both camshafts at TDC position when replacing timing belt. Used in conjunction with VW3242 on Audi models with V-6 engine (2 valves per cylinder)

T40005 Camshaft