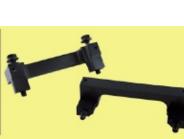

#### VW3243 Camshaft Alignment Tool

Used to hold both camshafts at TDC position when replacing timing belt. Used in conjunction with VW3242 on Audi models with V-6 engine (2 valves per cylinder)

T40005 Camshaft