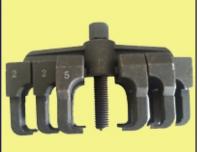

### T40001 VW-Audi Camshaft Drive Belt Pullev Puller Kit

Extractor for the camshaft phasing gear with 5 and 6 spokes. Pulling arms 17 and 23 mm. This cam sprocket puller is the 3rd essential tool required when replacing the timing belt in the Audi V6 and V8 engines. Applicable: 1992-1994 Audi 100s with the 12 valve AFC or AAH V6 engine, 1995-1997 Audi A6 12 valve AAH V6 engine, and similar engines used in A4s, A8s during the 1990's and later