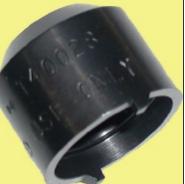

TTS1471 / T40133 Audi Camshaft Clamp For securing camshafts when adjusting timing on 2009+ A6 with 3.0L Supercharged V6 4v (CCAA) Q5 3.2L V6 4v (CALB), A5 3.2L V6 4v (CALA)

T40028 Camshaft

**Adjustment Socket** 