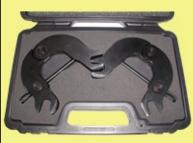

# T40070 Cam Lock Clamp Pair

for VW-Audi Fits auti 3.2 L V6 (BKH) 4.2 L V8 (4v) (BAR, BNS, BVJ, BYH and CAUA) 5.2 L V10 (4v) (BXA AND BSM) VW2.5 L 5 cylinder Fits 2005 and newer vw/audi models with motors listed above