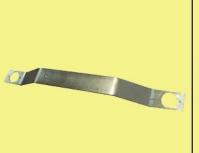

## VW3391 Camshaft Alignment Tool

Used to hold both camshafts at TDC position when replacing timing belt on Audi models with V-6 engine (5 valves per cylinder and 2.7 bi-turbo).