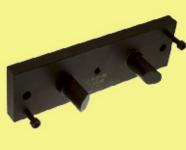

## VW3391 Camshaft Alignment Tool

Used to hold both camshafts at TDC position when replacing timing belt on Audi models with V-6 engine (5 valves per cylinder and 2.7 bi-turbo).

#### VW3243 Camshaft Alignment Tool

Used to hold both camshafts at TDC position when replacing timing belt. Used in conjunction with VW3242 on Audi models with V-6 engine (2 valves per cylinder)

T40005 Camshaft