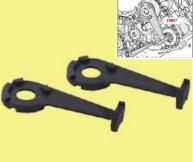

## T40046 Camshaft Alignment Tool (4.2L)

For locking camshafts when checking valve timing on Audi A6, A8, 4.2L engines. Engine model: V8 BAT 4.2

T40047 Engine Timing Tool Set (4.2L) For installing Hall sender screens into crankshaft adjuster when

setting the crankshaft adjuster when setting the crankshaft timing on Audi A6, A8, 4.2 L (V8 BAT 4.2)