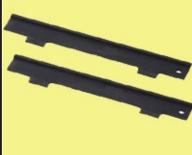

# T40070 Cam Lock Clamp Pair

for VW-Audi Fits auti 3.2 L V6 (BKH) 4.2 L V8 (4v) (BAR, BNS, BVJ, BYH and CAUA) 5.2 L V10 (4v) (BXA AND BSM) VW2.5 L 5 cylinder Fits 2005 and newer vw/audi models with motors listed above