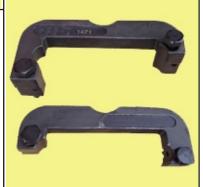

TTS1471 / T40133 Audi Camshaft Clamp For securing camshafts when adjusting timing on 2009+ A6 with 3.0L Supercharged V6 4v (CCAA) Q5 3.2L V6 4v (CALB), A5 3.2L V6 4v (CALA)

T40028 Camshaft

**Adjustment Socket** 