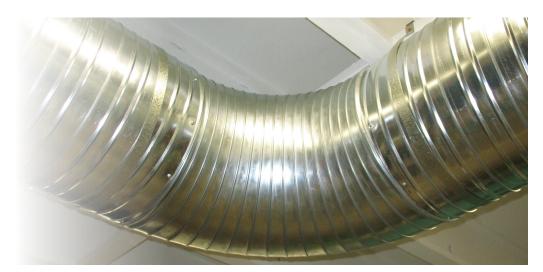

## **BENEFITS**

Labour savings. No sealant is required on the elbows other than where attached to the spiral duct.

NORTHEASTERN SHEET METAL, INC.

31 Depot Street, PO Box 246 Goffstown, NH 03045 Phone: 603-497-4166 Fax: 603-497-8518