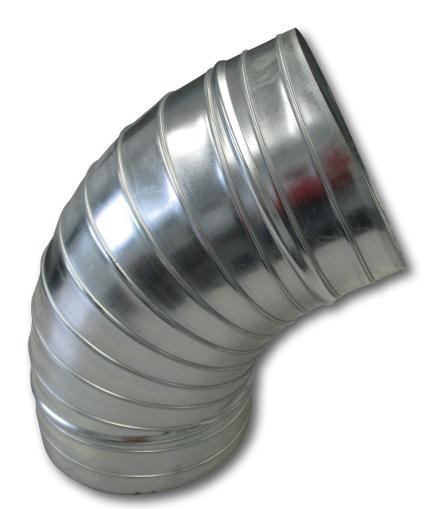

## **FEATURES**

- Airtight 4-ply lock seam construction
- Meets SMACNA gauge requirements
- Meets leakage Class 3 for 10" W.G. Duct construction class in a sample test section
- Low friction loss
- 45° and 90° 1-1/2 Centerline Elbows from 4" to 18" diameter 26 gauge galvanized construction
- 1.0 Centerline also available from 4" to 18" diameter 26 gauge galvanized construction