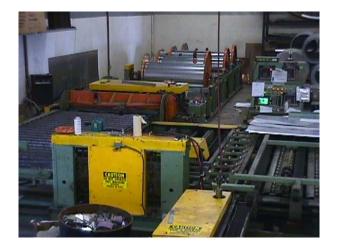

Northeastern Sheet Metal fabrication shop is outfitted with cutting edge equipment and technology. Some of the equipment includes:

- An automated coil line with intergraded liner installation.
- A 4 coil automatic material feeder to quickly change between gauges or materials.
- 4 Computer controlled Plasma cutting tables.
- Water Jet insulation cutter for fast, clean, and straight cutting.