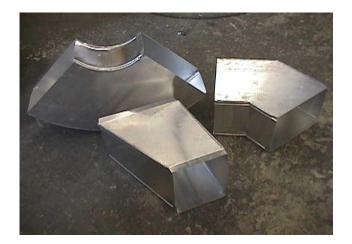

## Northeastern Sheet Metal Manufacturers Rectangular Duct and Fittings that are custom made to your specifications. Rectangular Ductwork can be supplied either "L-Shaped" or Assembled from our automated coil line.

Heavy gauge fully welded ductwork and doublewall perforated ductwork are also standard products we supply.

Ductwork can be supplied in various materials:

- Galvanized G-60, G-90
- Paintable "Paint Grip" Finish
- Stainless Steel 304 and 316
- Aluminum 3003 H14
- PCD Coated Steel 4mil x 4 mil

## Rectangular Ductwork