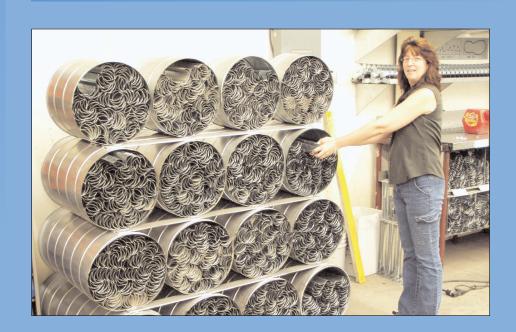

#### 2" & 4" Turning Vane

In sizes 6" through 36" – 25 per Bundle Also available in 10' lengths

#### **Vane Rail**

Available in 10' lengths – 10 per Box