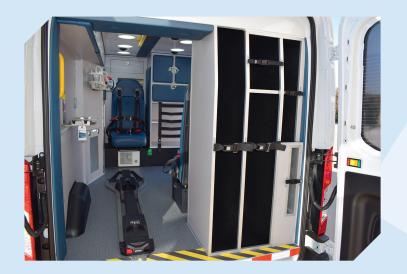

## Interior

Similar to our Type I and Type III's, you have complete customization inside & out.

#### Talk with your Dealer About:

- Infectious Disease Prevention (i.e. UV Light)
- Multiple Seat Belt/Harness & Sensor Options
- Equipment Mounting Choices (monitor, vent, IV pump, auto pulse and much more)
- Custom Layouts for Safest Ergonomic Working Environment
- V-Mux Electrical System Upgrade