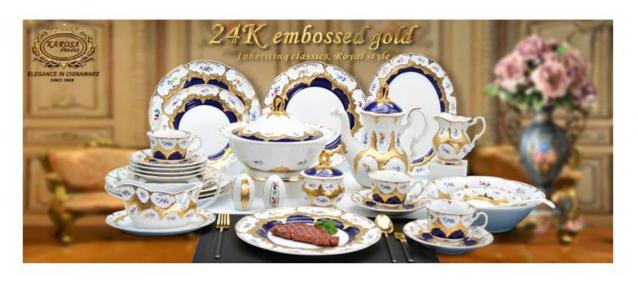

#### BUY IT AT LESSER PRICES

It's mainly to choose the shapes of tea set, cup&saucer, soup tureen, gravy boat. We will make the decal pattern you selected on the shapes you chose.

\* have Tall & Short tea pot