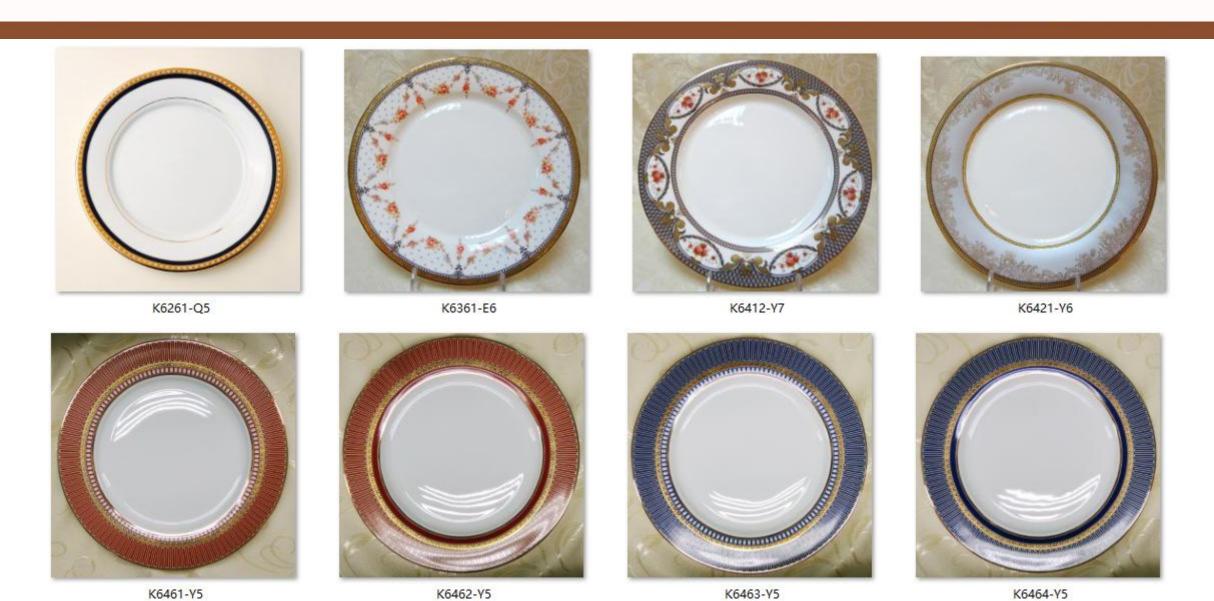

#### BUY IT AT LESSER PRICES

It's mainly to choose the shapes of tea set, cup&saucer, soup tureen, gravy boat. We will make the decal pattern you selected on the shapes you chose.

\* have Tall & Short tea pot