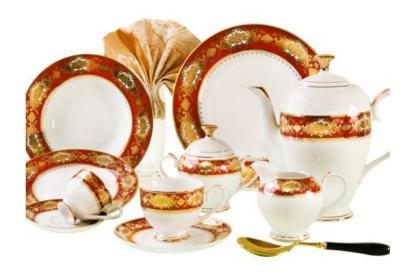

#### BUY IT AT LESSER PRICES

It's mainly to choose the shapes of tea set, cup&saucer, soup tureen, gravy boat. We will make the decal pattern you selected on the shapes you chose.

\* have Tall & Short tea pot