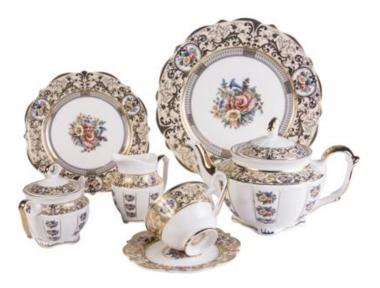

# Karosa Shapes Series #7 Only super white porcelain

- \* Classic Irregular edges
- \* Only with same decal pattern designs as pictures

\* Can match any shapes of dinner set

\* Can match any shapes of dinner set