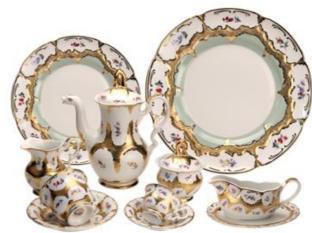

#### BUY IT AT LESSER PRICES

It's mainly to choose the shapes of tea set, cup&saucer, soup tureen, gravy boat. We will make the decal pattern you selected on the shapes you chose.

\* have Tall & Short tea pot