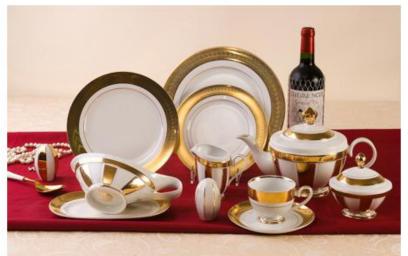

#### BUY IT AT LESSER PRICES

It's mainly to choose the shapes of tea set, cup&saucer, soup tureen, gravy boat. We will make the decal pattern you selected on the shapes you chose.

\* have Tall & Short tea pot