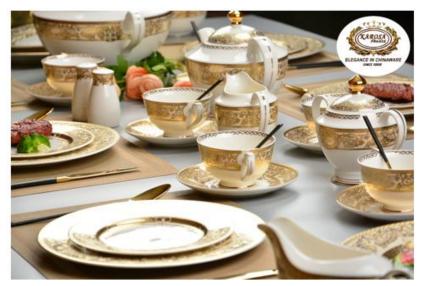

#### BUY IT AT LESSER PRICES

It's mainly to choose the shapes of tea set, cup&saucer, soup tureen, gravy boat. We will make the decal pattern you selected on the shapes you chose.

\* have Tall & Short tea pot