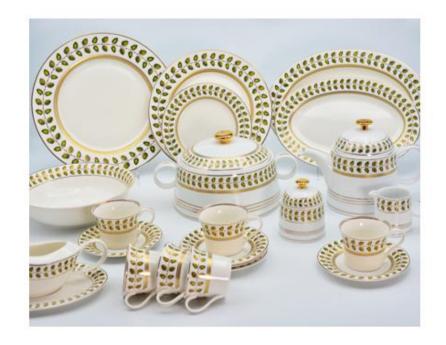

# Karosa Shapes Series #7 Only super white porcelain

- \* Classic Irregular edges
- \* Only with same decal pattern designs as pictures

\* Can match any shapes of dinner set

\* Can match any shapes of dinner set