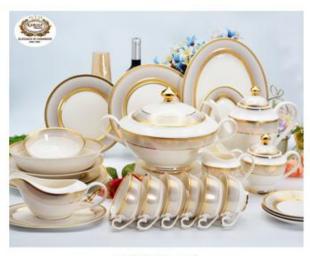

#### BUY IT AT LESSER PRICES

It's mainly to choose the shapes of tea set, cup&saucer, soup tureen, gravy boat. We will make the decal pattern you selected on the shapes you chose.

\* have Tall & Short tea pot