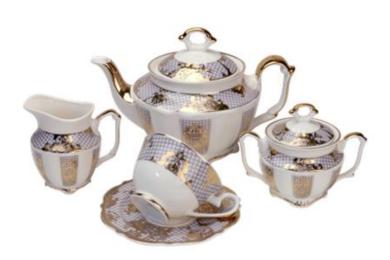

# Karosa Shapes Series #7 Only super white porcelain

- \* Classic Irregular edges
- \* Only with same decal pattern designs as pictures

\* Can match any shapes of dinner set

\* Can match any shapes of dinner set