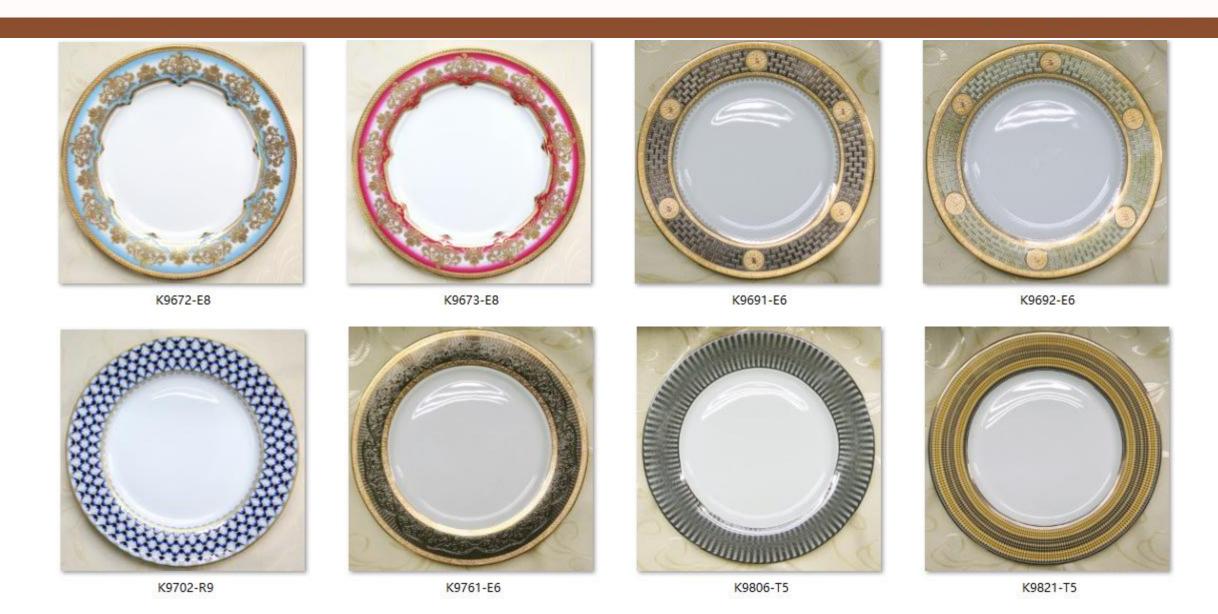

#### BUY IT AT LESSER PRICES

K2541-E8 series

Color:
Beige
Cream
Green
Deep blue
Sky blue
Jade
Red

K7841-E8 series

Color : White Black Cream Powderblue

K9702-R9 Under glaze

K3541-E9 series

Color:
White
Royal blue
Powderblue
Indigo blue
Crimson

#### BUY IT AT LESSER PRICES

K6821-T5

K6826-T5

K6831-E9

K6832-E9

K6833-E9

K6834-E9

K6835-E9 Silver