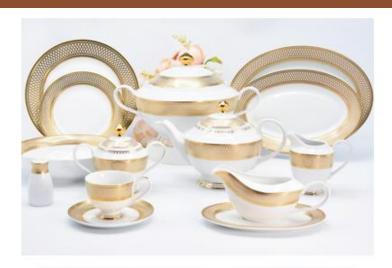

#### BUY IT AT LESSER PRICES

It's mainly to choose the shapes of tea set, cup&saucer, soup tureen, gravy boat. We will make the decal pattern you selected on the shapes you chose.

\* have Tall & Short tea pot