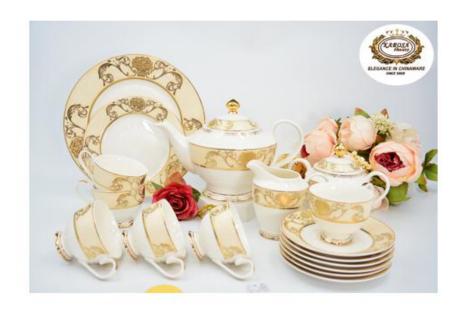

#### BUY IT AT LESSER PRICES

It's mainly to choose the shapes of tea set, cup&saucer, soup tureen, gravy boat. We will make the decal pattern you selected on the shapes you chose.

\* have Tall & Short tea pot