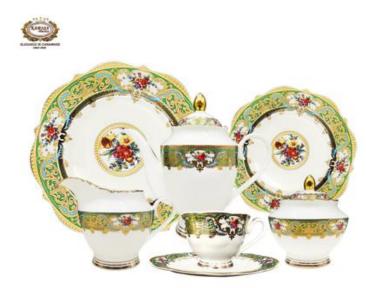

#### BUY IT AT LESSER PRICES

It's mainly to choose the shapes of tea set, cup&saucer, soup tureen, gravy boat. We will make the decal pattern you selected on the shapes you chose.

\* have Tall & Short tea pot