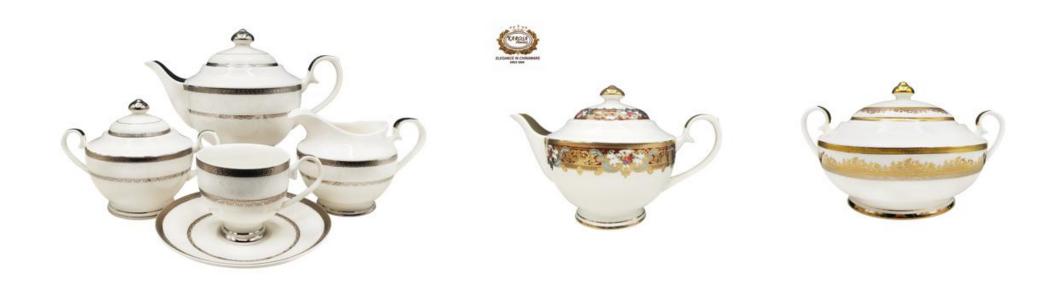

#### BUY IT AT LESSER PRICES

It's mainly to choose the shapes of tea set, cup&saucer, soup tureen, gravy boat. We will make the decal pattern you selected on the shapes you chose.

\* have Tall & Short tea pot