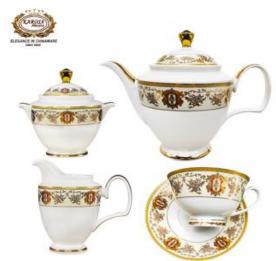

# Karosa Shapes Series #7 Only super white porcelain

- \* Classic Irregular edges
- \* Only with same decal pattern designs as pictures

\* Can match any shapes of dinner set

\* Can match any shapes of dinner set