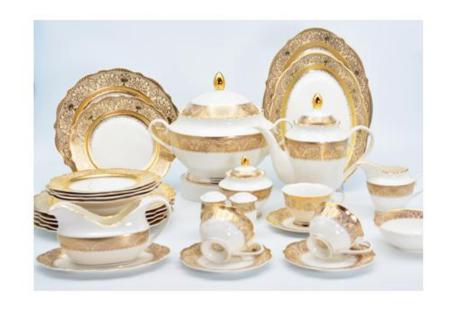

#### BUY IT AT LESSER PRICES

It's mainly to choose the shapes of tea set, cup&saucer, soup tureen, gravy boat. We will make the decal pattern you selected on the shapes you chose.

\* have Tall & Short tea pot