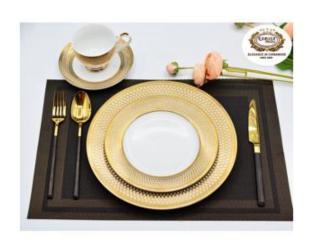

# Karosa Shapes Series #7 Only super white porcelain

- \* Classic Irregular edges
- \* Only with same decal pattern designs as pictures

\* Can match any shapes of dinner set

\* Can match any shapes of dinner set