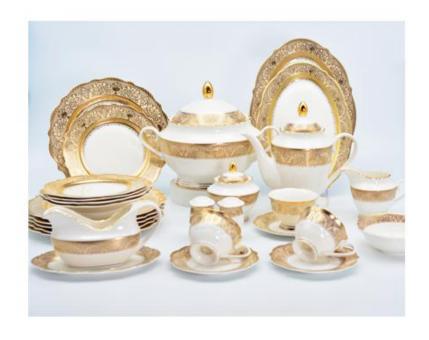

#### BUY IT AT LESSER PRICES

It's mainly to choose the shapes of tea set, cup&saucer, soup tureen, gravy boat. We will make the decal pattern you selected on the shapes you chose.

\* have Tall & Short tea pot