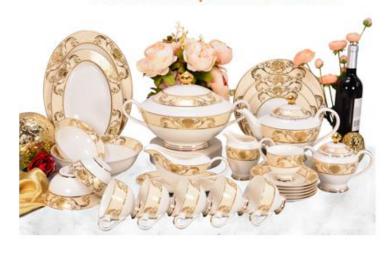

#### BUY IT AT LESSER PRICES

It's mainly to choose the shapes of tea set, cup&saucer, soup tureen, gravy boat. We will make the decal pattern you selected on the shapes you chose.

\* have Tall & Short tea pot