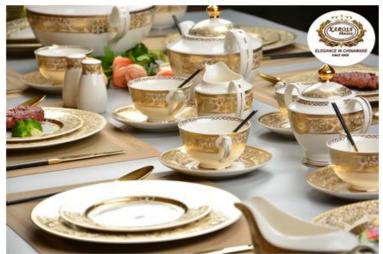

#### BUY IT AT LESSER PRICES

It's mainly to choose the shapes of tea set, cup&saucer, soup tureen, gravy boat. We will make the decal pattern you selected on the shapes you chose.

\* have Tall & Short tea pot