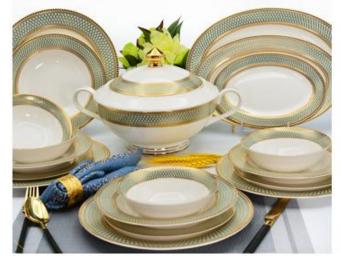

#### BUY IT AT LESSER PRICES

It's mainly to choose the shapes of tea set, cup&saucer, soup tureen, gravy boat. We will make the decal pattern you selected on the shapes you chose.

\* have Tall & Short tea pot