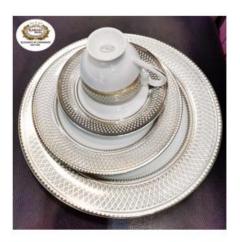

# Karosa Shapes Series #7 Only super white porcelain

- \* Classic Irregular edges
- \* Only with same decal pattern designs as pictures

\* Can match any shapes of dinner set

\* Can match any shapes of dinner set