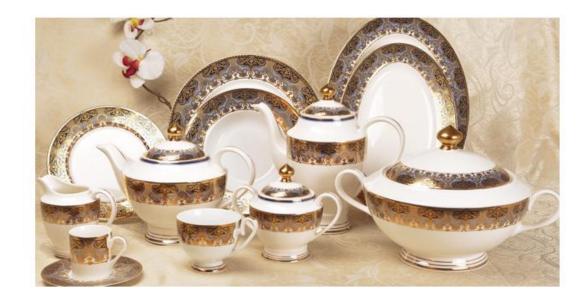

#### BUY IT AT LESSER PRICES

It's mainly to choose the shapes of tea set, cup&saucer, soup tureen, gravy boat. We will make the decal pattern you selected on the shapes you chose.

\* have Tall & Short tea pot