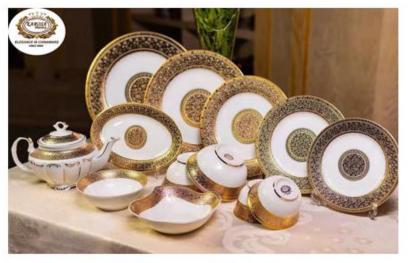

#### BUY IT AT LESSER PRICES

It's mainly to choose the shapes of tea set, cup&saucer, soup tureen, gravy boat. We will make the decal pattern you selected on the shapes you chose.

\* have Tall & Short tea pot