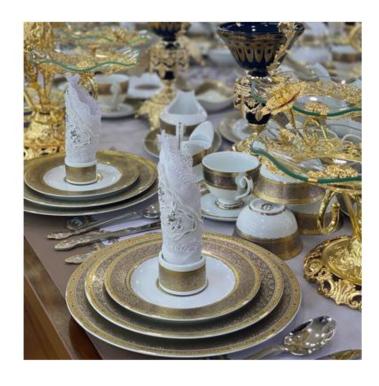

#### BUY IT AT LESSER PRICES

It's mainly to choose the shapes of tea set, cup&saucer, soup tureen, gravy boat. We will make the decal pattern you selected on the shapes you chose.

\* have Tall & Short tea pot