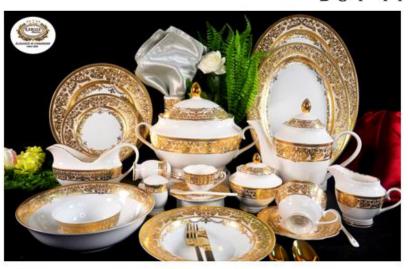

#### BUY IT AT LESSER PRICES

It's mainly to choose the shapes of tea set, cup&saucer, soup tureen, gravy boat. We will make the decal pattern you selected on the shapes you chose.

\* have Tall & Short tea pot