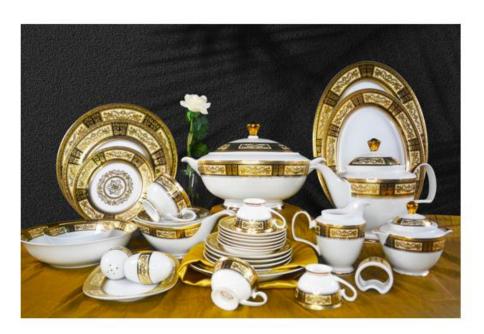

#### BUY IT AT LESSER PRICES

It's mainly to choose the shapes of tea set, cup&saucer, soup tureen, gravy boat. We will make the decal pattern you selected on the shapes you chose.

\* have Tall & Short tea pot