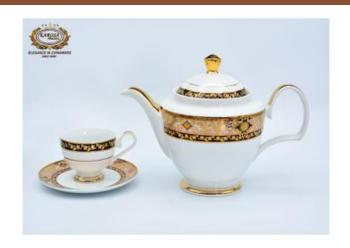

#### BUY IT AT LESSER PRICES

It's mainly to choose the shapes of tea set, cup&saucer, soup tureen, gravy boat. We will make the decal pattern you selected on the shapes you chose.

\* have Tall & Short tea pot