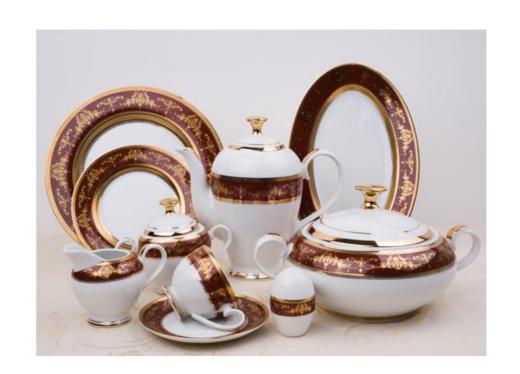

#### BUY IT AT LESSER PRICES

It's mainly to choose the shapes of tea set, cup&saucer, soup tureen, gravy boat. We will make the decal pattern you selected on the shapes you chose.

\* have Tall & Short tea pot