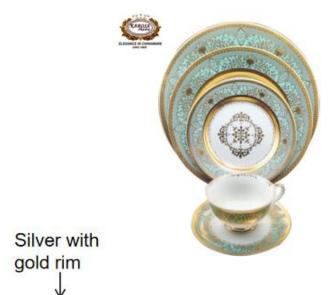

# Karosa Shapes Series #7 Only super white porcelain

- \* Classic Irregular edges
- \* Only with same decal pattern designs as pictures

\* Can match any shapes of dinner set

\* Can match any shapes of dinner set