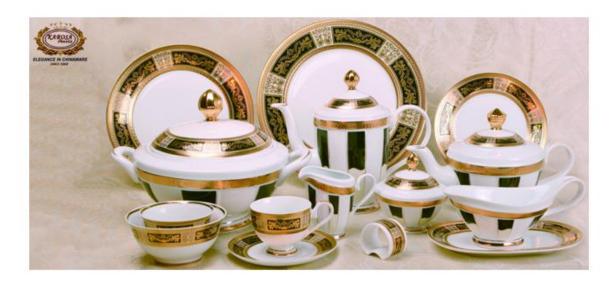

#### BUY IT AT LESSER PRICES

It's mainly to choose the shapes of tea set, cup&saucer, soup tureen, gravy boat. We will make the decal pattern you selected on the shapes you chose.

\* have Tall & Short tea pot