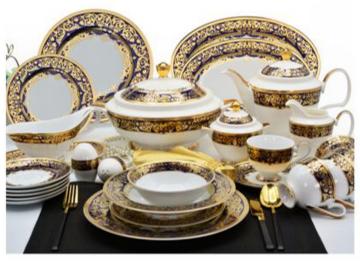

#### BUY IT AT LESSER PRICES

It's mainly to choose the shapes of tea set, cup&saucer, soup tureen, gravy boat. We will make the decal pattern you selected on the shapes you chose.

\* have Tall & Short tea pot