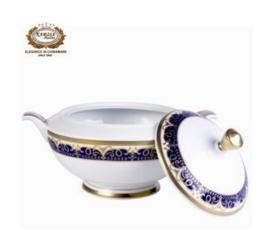

# Karosa Shapes Series #7 Only super white porcelain

- \* Classic Irregular edges
- \* Only with same decal pattern designs as pictures

\* Can match any shapes of dinner set

\* Can match any shapes of dinner set