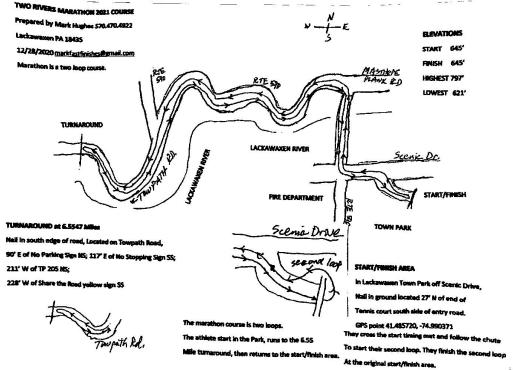

TWO RIVERS MARATHON 2021 COURSE

Prepared by Mark Hughes 570.470.4922

12/28/2020 markfastfinishes@gmail.com

**USATF** Contificate PA21001NP Effective: 01/28/2021 Through: 12/31/2031

TURNAROUND

Marathon is a two loop course.

**TURNAROUND at 6.5547 Miles** 

Lackawaxen PA 18435

LACKAWAXEN RIVER Scenic Dr. START/FINISH FIRE DEPARTMENT TOWN PARK Scenie Drave START/FINISH AREA In Lackawaxen Town Park off Scenic Drive, Nail in ground located 27' N of end of Tennis court south side of entry road. GPS point 41.485720, -74.990371 They cross the start timing met and follow the chute

MASTHERE PLANK RD

ELEVATIONS

START 645'

FINISH 645'

HIGHEST 797'

LOWEST 621'

918\_map\_stamped.png

This course was measured using the full width of the road and the Shortest Possible

## 918\_map.png

This course was measured using the full width of the road and the Shortest Possible Route (SPR).