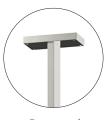

### CANOPY STYLE:

Rectangle

Round

Listed sizes are recommended for a 9' ceiling. Custom sizes available. Lead time 6-8 weeks. Must be installed by licensed contractor. Patent pending.