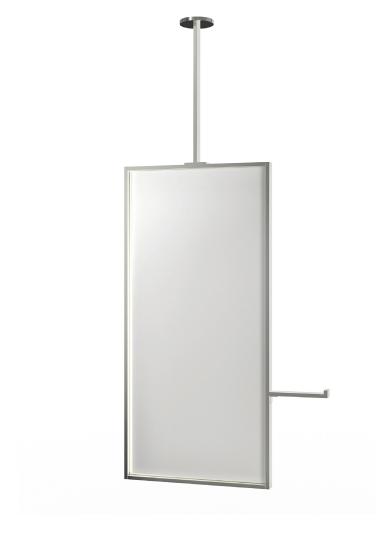

## SUSPENDED MIRROR

An exquisitely crafted mirror for the most interesting of installations. The ceiling-mount and clean lines of the Arra add functionality and sophistication to any style of interior. Each piece is custom made in solid brass with options available to harmonize with your unique living space or private sanctuary.

#### **SPECIFICATIONS**

Overall:  $20\text{"W} \times 61\text{"H} \times 4.5\text{"D}$ Mirror:  $20\text{"W} \times 42\text{"H} \times 1.5\text{"D}$ Rectangle Canopy:  $4\text{"W} \times .5\text{"H} \times 2\text{"D}$ 

## OPTIONS

Right or Left Towel Bar: 7.75"W x 1"H x 1.5"D LED Backlit: Dimmable 2700 K,

90 CRI, remote transformer

500 Lumens per foot,