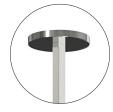

### CANOPY STYLE:

Rectangle

Round

Listed sizes are recommended for a 9' ceiling. Custom sizes available. Lead time 6-8 weeks. Must be installed by licensed contractor. Patent pending.