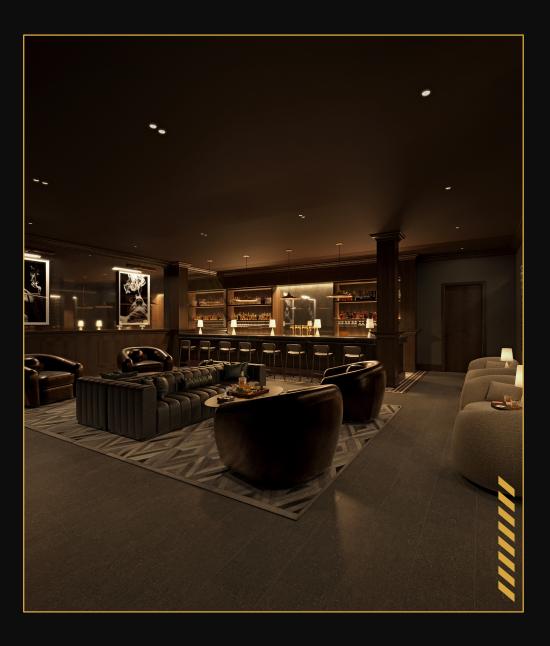

WELCOME TO WHEELHOUSE

PRIVATE.

EXCLUSIVE.

LUXURY.

The above rendering features our member's only bar & lounge that overlooks our luxury car storage. The bar will feature multiple televisions, bespoke cocktails, private select spirits, and high-end dining.