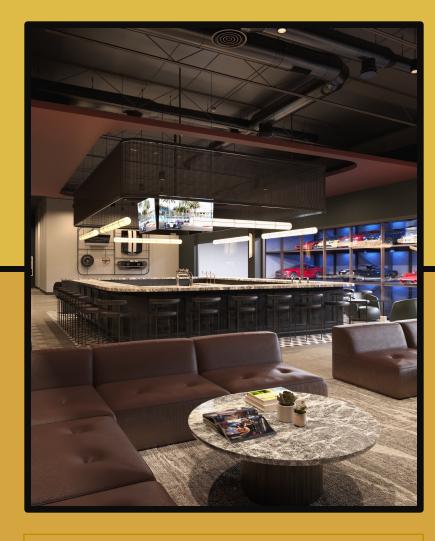

Accessible by stairs and elevator, the luxurious atmosphere continues throughout the entire club. Oneway glass overlooking the WheelHouse garage and campus restaurant opens the room.

A bar, a speakeasy, professional motorsports simulators, a golf simulator, and casual seating areas allow opportunities for intimate conversations and exciting entertaining.