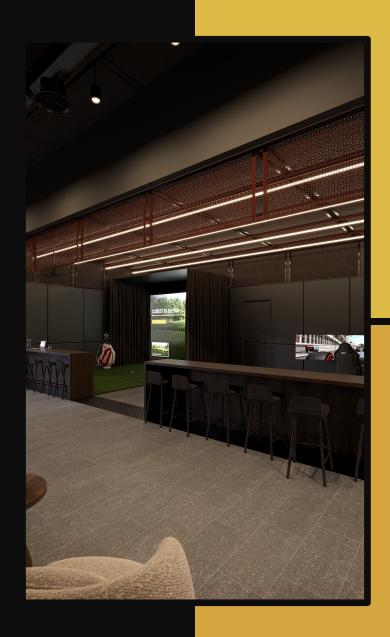

Accessible by stairs and elevator, the luxurious atmosphere continues throughout the entire club. Oneway glass overlooking the WheelHouse garage and campus restaurant opens the room.

A bar, a speakeasy, professional motorsports simulators, a golf simulator, and casual seating areas allow opportunities for intimate conversations and exciting entertaining.

### amenities & experiences

\_\_ LUXURY

WheelHouse offers a truly unique set of amenities and experiences to members.

Amenities Available at Grand Opening:

- TrackMan Golf Simulator
- Two (2) Professional Motorsports Simulators
- Private Office Space Available by Reservation
- Private Conference Space Available by Reservation
- Vehicle Storage & Maintenance
- Cigar Lounge
- Wine & Cigar Lockers
- Access to Special Members Only Events
- Space Available for Rental for Private Events