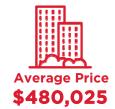

## **CONDO CORNER**

**Average Sale Price** 

\$466,810

**Number Of Sales** 

**37** 

Total Condos Sold February 2022

54

Total Condos Sold February 2021