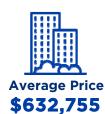

## **FEBRUARY MARKET STATS**

**GUELPH 2023** 

Average Sale Price Year To Date

\$637,986

Number Of Sales Year To Date

311

YOY

Average Days On Market Year To Date