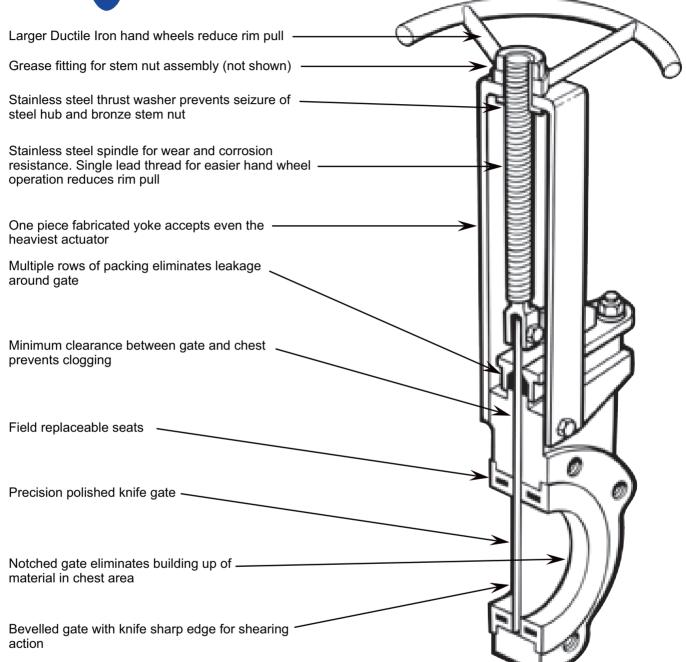

# BI-DIRECTIONAL KNIFE GATE VALVES

WITH REPLACEABLE SEATS

### High Performance Heavy Duty Water Knife Gate Valves incorporating Field Replaceable Seats

- High Quality at highly competitive prices.
- Field replaceable seats extends in-line service and lowers maintenance costs.
- Dual Seats for full bore flow and positive Bi-Directional shut
- 'V' Port Seats available for metering service.
- Line pressure assists positive shut off.
- Specially profiled knife gate assures non-clogging shut off on suspended solids and prevents blade deflection.
- Solid one piece cast body for robustness and long service life.
- Sizes 50mm through 600mm.
- Working pressure 1000kPa through out the size range.
- Only the best non-corrosive materials are used in the operating mechanism for reliable hand wheel operation.