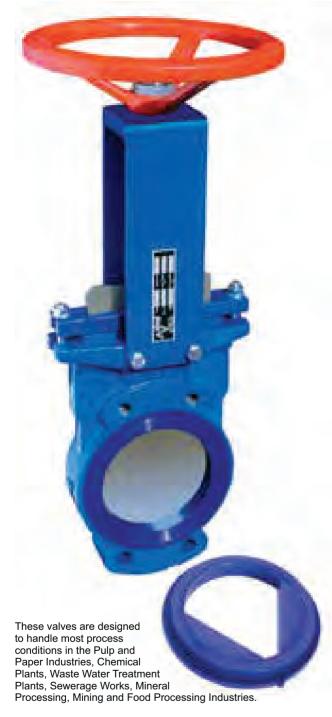

## BI-DIRECTIONAL KNIFE GATE VALVES

### High Performance Heavy Duty Water Knife Gate Valves incorporating Field Replaceable Seats

- High Quality at highly competitive prices.
- Field replaceable seats extends in-line service and lowers maintenance costs.
- Dual Seats for full bore flow and positive Bi-Directional shut
- 'V' Port Seats available for metering service.
- Line pressure assists positive shut off.
- Specially profiled knife gate assures non-clogging shut off on suspended solids and prevents blade deflection.
- Solid one piece cast body for robustness and long service life.
- Sizes 50mm through 600mm.
- Working pressure 1000kPa through out the size range.
- Only the best non-corrosive materials are used in the operating mechanism for reliable hand wheel operation.