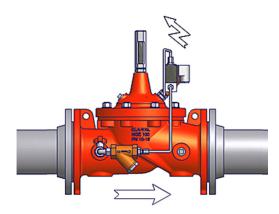

#### ▶ CLA-VAL 136E/D-01 & -03 Typical Application

The CLA-VAL 136E/D-01 & -03 Solenoid Control Valve is an On/Off Control Valve which either fully opens when the solenoid is energized or fully closes when the solenoid is de-energized.