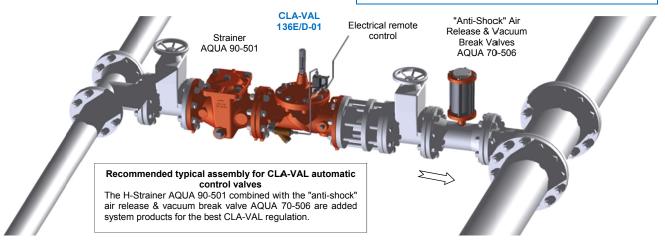

The CLA-VAL 136E/D-01 & -03 is typically designed for industrial uses like control of process water for batching, mixing, washing or other on/off applications.

The CLA-VAL 136E/D-01 & -03 can also be used as a Level Control Valve by using a float switch sending an electrical signal to open or close the valve

### Make your Valve even Better!

LFS Option? Control Low flows or night flows KO Option? Extend valve life with Anti-Cavitation trim KG1 Option? Use stem cleaning for harsh water Maintenance? Check on periodic maintenance Environment? Adapt to high temperatures or frost risk Add hydlraulic safety back-up to your valve Security? Protection? Remove excessive system overpressures Corrosion? Protect your valve with upgraded materials

Not just Products but Solutions: contact CLA-VAL!



► CLA-VAL Europe www.cla-val.ch cla-val@cla-val.ch 1 - 136001DE D 12/18