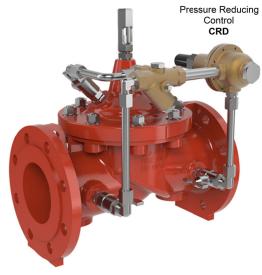

# Pressure Reducing Valve

# Simple, Reliable and Accurate

- Completely Automatic Operation
- Easy Adjustment and Maintenance
- Quality Approved Materials
- World Wide Support

#### CLA-VAL SERIES 90 Main Function



### ▶ CLA-VAL 90-01 Typical Application

The CLA-VAL 90-01 is designed to hold downstream pressure to a pre-determined limit.

Typical Pressure Reducing Valve station using two valves in parallel to handle high flows and low flows.



The CLA-VAL SERIES 90 reduces a higher inlet pressure to a constant downstream pressure (Pressure Reducing Control) regardless of changing flow rate and/or varying inlet pressure.

### Make your Valve even Better!

LFS Option? Control Low flows or night flows KO Option? Extend valve life with Anti-Cavitation trim KG1 Option? Use stem cleaning for harsh water Maintenance? Check on periodic maintenance Environment? Adapt to high temperatures or frost risk Security? Add hydraulic safety back-up to your valve Protection? Remove excessive system overpressures Corrosion? Protect your valve with upgraded materials

Not just Products but Solutions: contact CLA-VAL!



► CLA-VAL Europe www.cla-val.ch cla-val@cla-val.ch 1 - 090001DE C 11/18