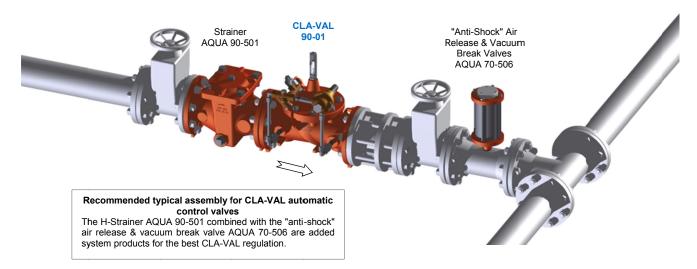

### Make your Valve even Better!

LFS Option? Control Low flows or night flows KO Option? Extend valve life with Anti-Cavitation trim KG1 Option? Use stem cleaning for harsh water Maintenance? Check on periodic maintenance Environment? Adapt to high temperatures or frost risk Security? Add hydraulic safety back-up to your valve Protection? Remove excessive system overpressures Corrosion? Protect your valve with upgraded materials