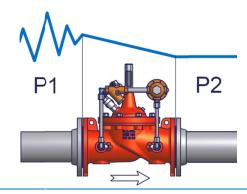

### ▶ CLA-VAL 90-01 Typical Application

The CLA-VAL 90-01 is designed to hold downstream pressure to a pre-determined limit.

Typical Pressure Reducing Valve station using two valves in parallel to handle high flows and low flows.

The CLA-VAL SERIES 90 reduces a higher inlet pressure to a constant downstream pressure (Pressure Reducing Control) regardless of changing flow rate and/or varying inlet pressure.