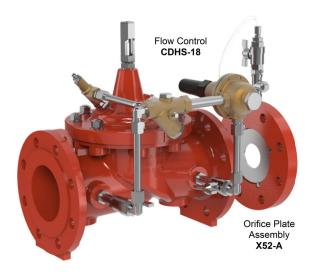

### ▶ CLA-VAL 40-01 Typical Application

The CLA-VAL 40-01 is typically installed where water supply to a system (inlet to a reservoir, industrial users, etc.) must be limited to a maximum flow rate.

The Orifice Plate Assembly may be fixed directly to the main valve outlet flange, however, better control is obtained if it is installed in stabilized flow conditions downstream of the valve.

The CLA-VAL SERIES 40 is used to accurately limit excessive flow to a preselected maximum rate (Flow Control) regardless of changes in pressure and/or varying inlet flow.

The Orifice Plate Assembly is included.