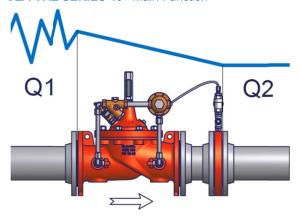

#### CLA-VAL SERIES 40 Main Function

### ▶ CLA-VAL 40-01 Typical Application

The CLA-VAL 40-01 is typically installed where water supply to a system (inlet to a reservoir, industrial users, etc.) must be limited to a maximum flow rate.

The Orifice Plate Assembly may be fixed directly to the main valve outlet flange, however, better control is obtained if it is installed in stabilized flow conditions downstream of the valve.

The CLA-VAL SERIES 40 is used to accurately limit excessive flow to a preselected maximum rate (Flow Control) regardless of changes in pressure and/or varying inlet flow.

The Orifice Plate Assembly is included.