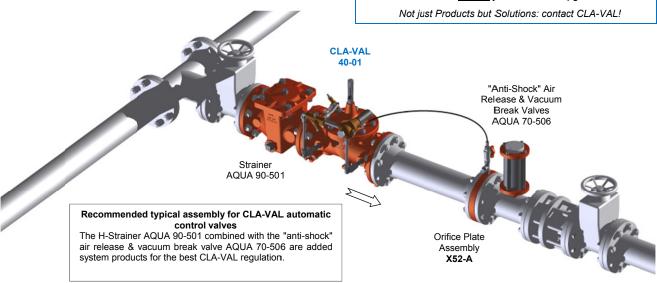

### ▶ CLA-VAL 40-01 Typical Application

The CLA-VAL 40-01 is typically installed where water supply to a system (inlet to a reservoir, industrial users, etc.) must be limited to a maximum flow rate.

The Orifice Plate Assembly may be fixed directly to the main valve outlet flange, however, better control is obtained if it is installed in stabilized flow conditions downstream of the valve.

The CLA-VAL SERIES 40 is used to accurately limit excessive flow to a preselected maximum rate (Flow Control) regardless of changes in pressure and/or varying inlet flow.

The Orifice Plate Assembly is included.