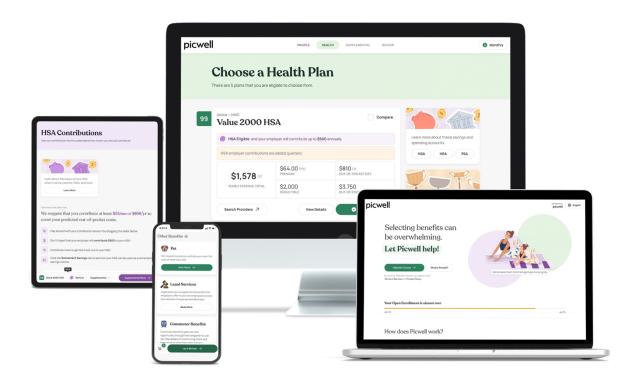

## Meet the New Picwell DX

We're thrilled to announce our big news... We've updated Picwell DX!

In this new version, employees will have access to the most powerful benefits decision support solution currently available on the market. Some of the upgraded features include:

- More intuitive user interface with easier navigation
- Streamlined benefits education and guidance
- Personalized recommendations for supplemental benefits, based on selected medical plan
- Expanded web accessibility/ADA compliance
- Upgraded mobile experience

All of this adds up to an easier, faster experience. As always, Picwell DX is available anytime, anywhere and on any device.

Want to learn more about these changes? Meet the New Picwell DX here.

Ready to see the updates for yourself? Request a demo today.