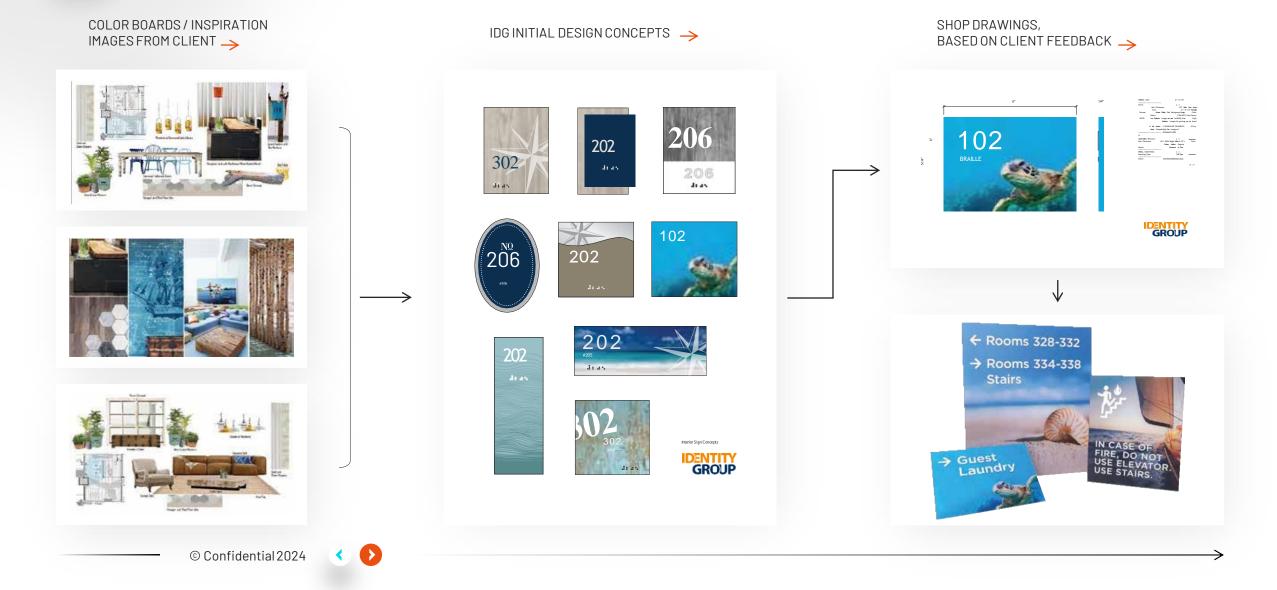

# YOUR COMPLETE SIGN SOLUTION ADA COMPLIANT SIGNAGE

Utilizing a wide variety of materials that reflect the interior environment merged with our custom

Design solution yields

 $\rightarrow$ 

# ADA COMPLIANT SIGNS FEATURING TACTILE ELEMENTS & MANUFACTURED TO ADA SPECIFICATIONS

6