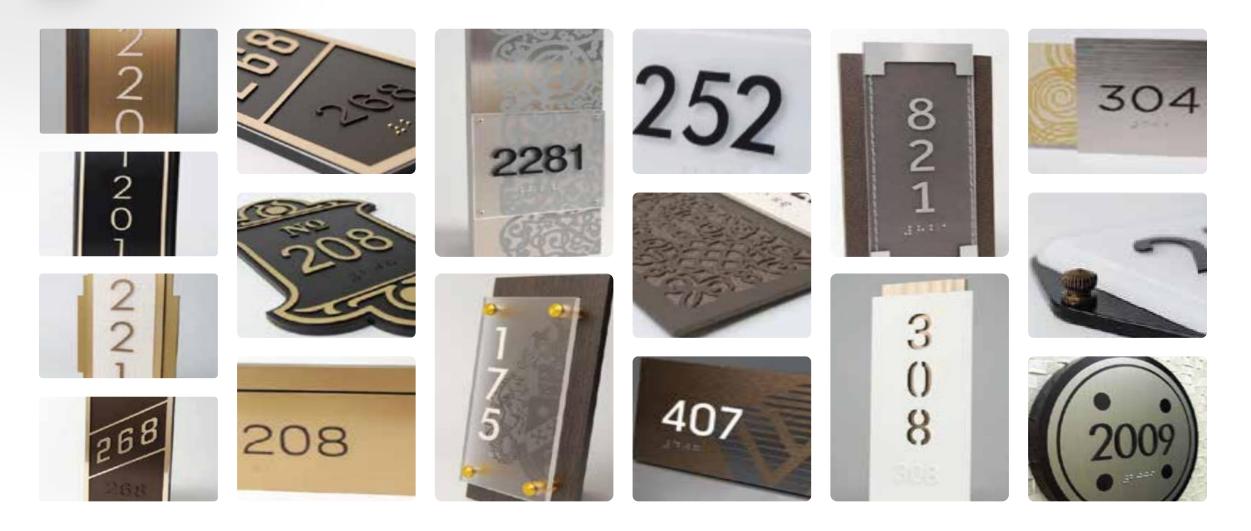

# YOUR COMPLETE SIGN SOLUTION ADA COMPLIANT SIGNAGE

Utilizing a wide variety of materials that reflect the interior environment merged with our custom

Design solution yields

 $\rightarrow$ 

# ADA COMPLIANT SIGNS FEATURING TACTILE ELEMENTS & MANUFACTURED TO ADA SPECIFICATIONS

6