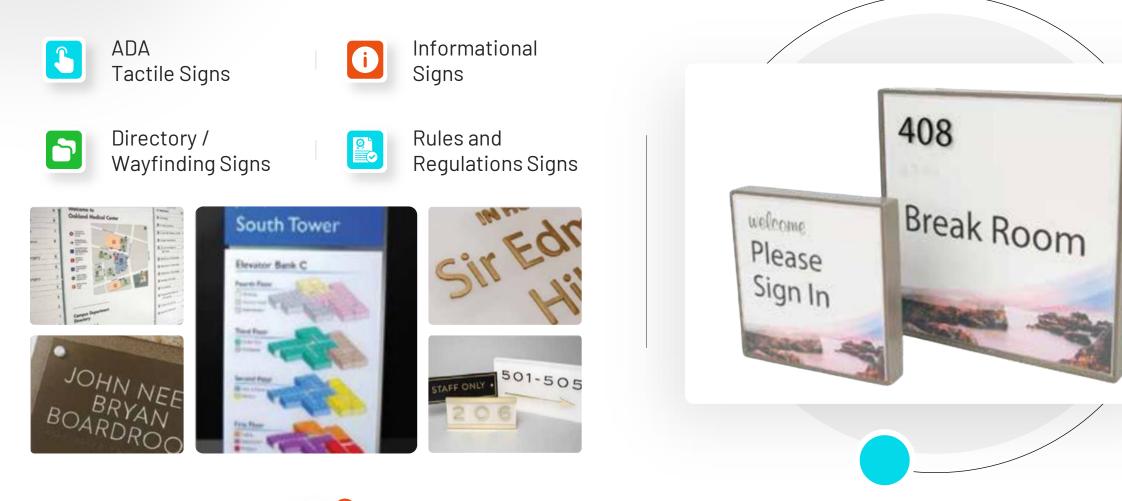

# YOUR COMPLETE SIGN SOLUTION ADA COMPLIANT SIGNAGE

Utilizing a wide variety of materials that reflect the interior environment merged with our custom

Design solution yields

 $\rightarrow$ 

# ADA COMPLIANT SIGNS FEATURING TACTILE ELEMENTS & MANUFACTURED TO ADA SPECIFICATIONS

6

# ARCHITECTURAL SIGNS COMPLETE ANY SPACE WITH CUSTOM SIGNS THAT REFLECT YOUR BRAND,

Ъ

# ARCHITECTURAL SIGNS OUR DESIGN + PLANNING PROVIDES DESIGN THAT INSPIRES WHILE MEETING THE SIGNAGE NEEDS OF YOUR PROPERTY.

₿

# ARCHITECTURAL SIGNS EVERYTHING FROM CUSTOM PATTERNED ACRYLIC TO LASER CUT CUSTOM

SHAPES

# ARCHITECTURAL LETTERS ONE SOURCE FOR ALL YOUR SIGNAGE NEEDS