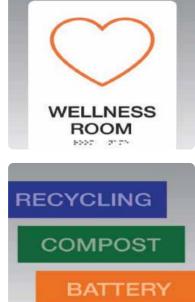

# ADA COMPLIANT SIGNS FEATURING TACTILE ELEMENTS & MANUFACTURED TO ADA SPECIFICATIONS

6