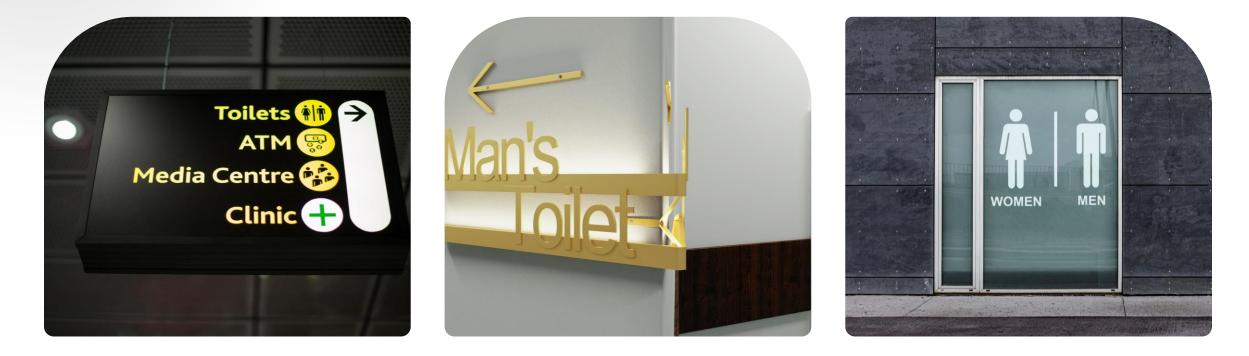

### **INTERIOR SIGNS**

Our interior sign products are used to identify, direct, and inform the public as they navigate their environments with ease.

 $\left( \right)$ 

In a competitive retail atmosphere, our visual décor products set the tone for the consumer buying experience.

Retail Signage

Dimensional Letters and Logos

Merchandising Displays

Point of Purchase Signs