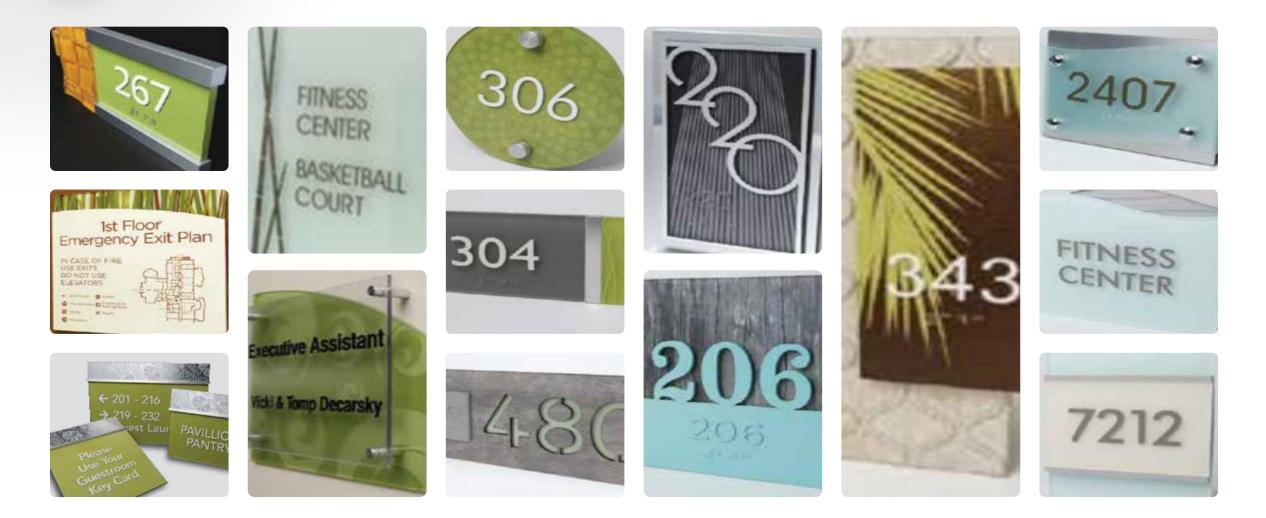

# ADA COMPLIANT SIGNS FEATURING TACTILE ELEMENTS & MANUFACTURED TO ADA SPECIFICATIONS

6