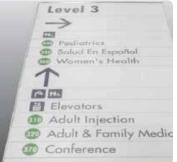

# ADA COMPLIANT SIGNS FEATURING TACTILE ELEMENTS & MANUFACTURED TO ADA SPECIFICATIONS

6