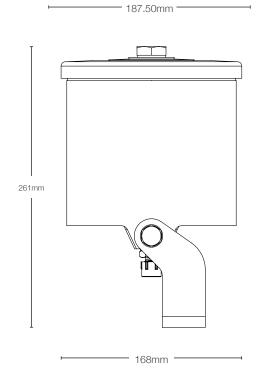

#### **Installation Example**

| Recommended installation                                                                       | Optimum<br>Flow rate<br>through<br>filter (I/h) | Dimensions (mm) |        |     | Connections     |                 | Weight<br>(kg) | Filter<br>element | Retention capacity<br>(per filter) |                     |
|------------------------------------------------------------------------------------------------|-------------------------------------------------|-----------------|--------|-----|-----------------|-----------------|----------------|-------------------|------------------------------------|---------------------|
|                                                                                                |                                                 | Н               | W      | L   | Inlet           | Outlet          | waj            | Cicinciii         | (per iller)                        |                     |
| BY-PASS ONLY.  Max input pressure 2-6 Bar and 0.5 Bar back pressure. Systems up to 200 litres. | 120                                             | 261             | 187.50 | 168 | 1/4" BSP<br>(m) | 1/4" BSP<br>(m) | 4.7            | HDFC-N            | ≤1<br>Dirt (kg)                    | ≤ 0.37<br>Water (I) |