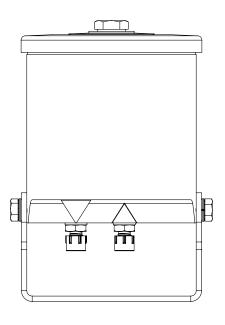

#### **Installation Example**

| Recommended installation                                                                       | Optimum<br>Flow rate<br>through<br>filter (I/h) | Dimensions (mm) |        |     | Connections     |                 | Weight<br>(kg) | Filter<br>element | Retention capacity<br>(per filter) |                     |
|------------------------------------------------------------------------------------------------|-------------------------------------------------|-----------------|--------|-----|-----------------|-----------------|----------------|-------------------|------------------------------------|---------------------|
|                                                                                                |                                                 | Н               | W      | L   | Inlet           | Outlet          | waj            | Cicinciii         | (per iller)                        |                     |
| BY-PASS ONLY.  Max input pressure 2-6 Bar and 0.5 Bar back pressure. Systems up to 200 litres. | 120                                             | 261             | 187.50 | 168 | 1/4" BSP<br>(m) | 1/4" BSP<br>(m) | 4.7            | HDFC-N            | ≤1<br>Dirt (kg)                    | ≤ 0.37<br>Water (I) |