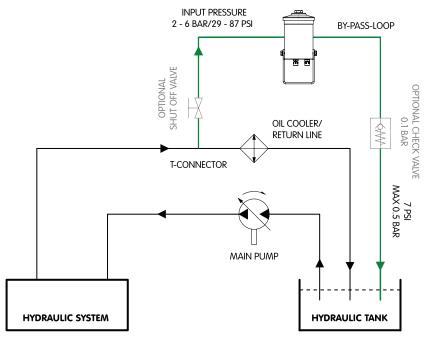

#### **Installation Example**

| Recommended installation                                                                       | Optimum<br>Flow rate<br>through<br>filter (I/h) | Dimensions (mm) |        |     | Connections     |                 | Weight<br>(kg) | Filter<br>element | Retention capacity<br>(per filter) |                     |
|------------------------------------------------------------------------------------------------|-------------------------------------------------|-----------------|--------|-----|-----------------|-----------------|----------------|-------------------|------------------------------------|---------------------|
|                                                                                                |                                                 | Н               | W      | L   | Inlet           | Outlet          | waj            | Cicinciii         | (per iller)                        |                     |
| BY-PASS ONLY.  Max input pressure 2-6 Bar and 0.5 Bar back pressure. Systems up to 200 litres. | 120                                             | 261             | 187.50 | 168 | 1/4" BSP<br>(m) | 1/4" BSP<br>(m) | 4.7            | HDFC-N            | ≤1<br>Dirt (kg)                    | ≤ 0.37<br>Water (I) |