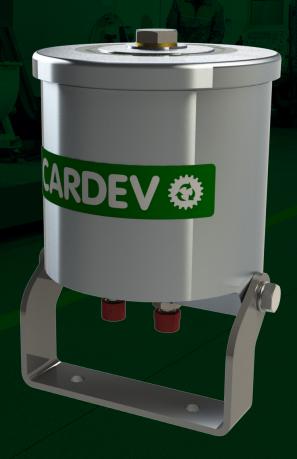

# HDU-H8 By-pass Oil Filter

- Input pressure 2-6 Bar
- For systems up to 200 litres
- Up to 99.9% water removed (both free and dissolved water)
- Particle contamination (including combustion deposits) removed

#### **Installation Example**

| Recommended installation                                                                       | Optimum<br>Flow rate<br>through<br>filter (I/h) | Dimensions (mm) |        |     | Connections     |                 | Weight<br>(kg) | Filter<br>element | Retention capacity<br>(per filter) |                     |
|------------------------------------------------------------------------------------------------|-------------------------------------------------|-----------------|--------|-----|-----------------|-----------------|----------------|-------------------|------------------------------------|---------------------|
|                                                                                                |                                                 | Н               | W      | L   | Inlet           | Outlet          | waj            | Cicinciii         | (per iller)                        |                     |
| BY-PASS ONLY.  Max input pressure 2-6 Bar and 0.5 Bar back pressure. Systems up to 200 litres. | 120                                             | 261             | 187.50 | 168 | 1/4" BSP<br>(m) | 1/4" BSP<br>(m) | 4.7            | HDFC-N            | ≤1<br>Dirt (kg)                    | ≤ 0.37<br>Water (I) |