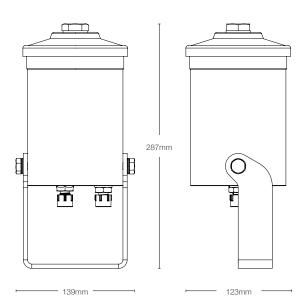

### **Installation Example**

| Recommended Installation                                                                            | Flow rate<br>through | Dimensions (mm) |     |     | Connections     |                 | Weight<br>(kg) | Filter<br>element | Retention capacity<br>(per filter) |                     |
|-----------------------------------------------------------------------------------------------------|----------------------|-----------------|-----|-----|-----------------|-----------------|----------------|-------------------|------------------------------------|---------------------|
|                                                                                                     | filter (I/h)         | Н               | W   | L   | Inlet           | Outlet          | (NG)           | Cicineiii         | (per iller)                        |                     |
| BY-PASS ONLY. Max input pressure<br>2-6 Bar and 0.5 Bar back<br>pressure. Systems up to 100 litres. | 70<br>(Max)          | 287             | 139 | 123 | 1/4″ BSP<br>(m) | 1/4" BSP<br>(m) | 2.5            | LDFC              | ≤ 0.6<br>Dirt (kg)                 | ≤ 0.23<br>Water (1) |