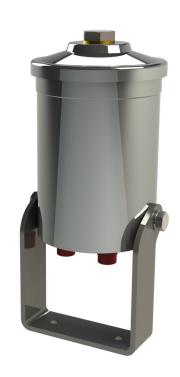

# LDU-H8 By-pass Oil Filter

- Input pressure 2-6 Bar
- Up to 99.9% water removed
   (both free and dissolved water)
- Particle contamination (including combustion deposits) removed

### **Installation Example**

| Recommended Installation                                                                            | Flow rate<br>through | Dimensions (mm) |     |     | Connections     |                 | Weight<br>(kg) | Filter<br>element | Retention capacity<br>(per filter) |                     |
|-----------------------------------------------------------------------------------------------------|----------------------|-----------------|-----|-----|-----------------|-----------------|----------------|-------------------|------------------------------------|---------------------|
|                                                                                                     | filter (I/h)         | Н               | W   | L   | Inlet           | Outlet          | (NG)           | Cicineiii         | (per iller)                        |                     |
| BY-PASS ONLY. Max input pressure<br>2-6 Bar and 0.5 Bar back<br>pressure. Systems up to 100 litres. | 70<br>(Max)          | 287             | 139 | 123 | 1/4″ BSP<br>(m) | 1/4" BSP<br>(m) | 2.5            | LDFC              | ≤ 0.6<br>Dirt (kg)                 | ≤ 0.23<br>Water (1) |