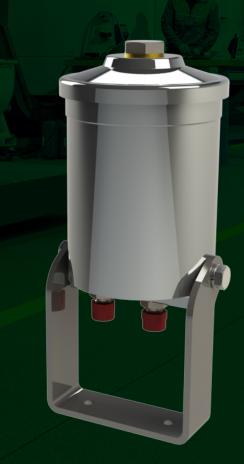

# LDU-H8 By-pass Oil Filter

- Input pressure 2-6 Bar
- Up to 99.9% water removed
   (both free and dissolved water)
- Particle contamination (including combustion deposits) removed

# Product Datasheet