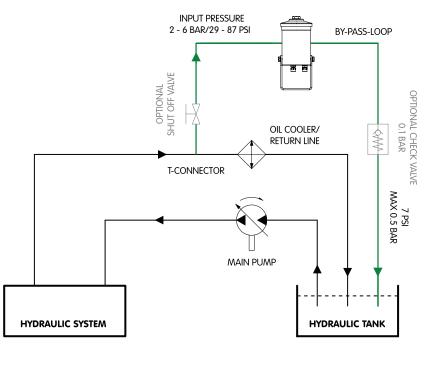

### **Installation Example**

| Recommended Installation                                                                            | Flow rate<br>through | Dimensions (mm) |     |     | Connections     |                 | Weight<br>(kg) | Filter<br>element | Retention capacity<br>(per filter) |                     |
|-----------------------------------------------------------------------------------------------------|----------------------|-----------------|-----|-----|-----------------|-----------------|----------------|-------------------|------------------------------------|---------------------|
|                                                                                                     | filter (I/h)         | Н               | W   | L   | Inlet           | Outlet          | (NG)           | Cicineiii         | (per iller)                        |                     |
| BY-PASS ONLY. Max input pressure<br>2-6 Bar and 0.5 Bar back<br>pressure. Systems up to 100 litres. | 70<br>(Max)          | 287             | 139 | 123 | 1/4″ BSP<br>(m) | 1/4" BSP<br>(m) | 2.5            | LDFC              | ≤ 0.6<br>Dirt (kg)                 | ≤ 0.23<br>Water (1) |