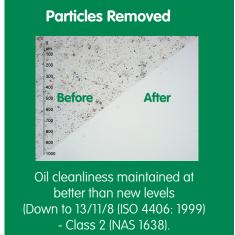

## SDU-H350BM2

By-pass Oil Filter For Hydraulic Applications

- Oil cleanliness maintained at "better than new" levels.
  Achievable result: ISO 4406: 13/11/8, NAS Class: 2
- Removes microparticles down to 1 micron and smaller
- Increases system reliability
- Prevents system corrosion
- Reduces component wear
- Extends oil life and generates
   CO<sub>2</sub> savings
- Reduces operating costs

### **Results**

#### **Features**

- Over-pressure protection
- Removes microparticles
- Removes free and dissolved water contamination
- Increases system reliability
- Extends oil life and generates CO<sub>2</sub> saving
- Reduces operating costs