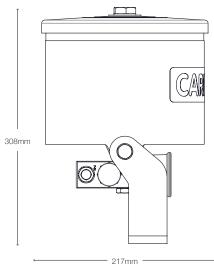

#### **Application Examples**

Suitable for all types of Industrial applications, e.g:

- Earth moving machines
- Forestry equipment
- Mobile cranes
- Drilling/piling equipment
- Static hydraulic systems

| THE STATE OF THE S | Flow rate<br>through | Dimensions (mm) |     |     | Connections        |                    | Weight<br>(kg) | Filter<br>Element | Retention Capacity<br>(per filter) |                              |
|--------------------------------------------------------------------------------------------------------------------------------------------------------------------------------------------------------------------------------------------------------------------------------------------------------------------------------------------------------------------------------------------------------------------------------------------------------------------------------------------------------------------------------------------------------------------------------------------------------------------------------------------------------------------------------------------------------------------------------------------------------------------------------------------------------------------------------------------------------------------------------------------------------------------------------------------------------------------------------------------------------------------------------------------------------------------------------------------------------------------------------------------------------------------------------------------------------------------------------------------------------------------------------------------------------------------------------------------------------------------------------------------------------------------------------------------------------------------------------------------------------------------------------------------------------------------------------------------------------------------------------------------------------------------------------------------------------------------------------------------------------------------------------------------------------------------------------------------------------------------------------------------------------------------------------------------------------------------------------------------------------------------------------------------------------------------------------------------------------------------------------|----------------------|-----------------|-----|-----|--------------------|--------------------|----------------|-------------------|------------------------------------|------------------------------|
|                                                                                                                                                                                                                                                                                                                                                                                                                                                                                                                                                                                                                                                                                                                                                                                                                                                                                                                                                                                                                                                                                                                                                                                                                                                                                                                                                                                                                                                                                                                                                                                                                                                                                                                                                                                                                                                                                                                                                                                                                                                                                                                                | filter (I/h)**       | Н               | W   | L   | Inlet              | Outlet             | w.g,           | Туре              | (po. misi)                         |                              |
| BY-PASS ONLY. Max. 350 bar inlet<br>and 0.5 bar back pressure. Systems<br>up to 400 litres.                                                                                                                                                                                                                                                                                                                                                                                                                                                                                                                                                                                                                                                                                                                                                                                                                                                                                                                                                                                                                                                                                                                                                                                                                                                                                                                                                                                                                                                                                                                                                                                                                                                                                                                                                                                                                                                                                                                                                                                                                                    | 120                  | 308             | 237 | 217 | 1/4"<br>BSP<br>(m) | 3/8"<br>BSP<br>(m) | 9.4            | SDFC              | ≤ 2.5 kg<br>Dirt                   | ≤ 0.78<br>Litres of<br>Water |