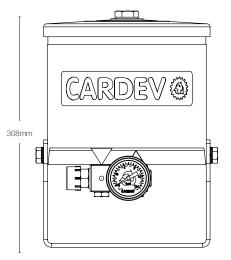

#### **Application Examples**

Suitable for all types of Industrial applications, e.g:

- Earth moving machines
- Forestry equipment
- Mobile cranes
- Drilling/piling equipment
- Static hydraulic systems

| THE STATE OF THE S | Flow rate<br>through | Dimensions (mm) |     |     | Connections        |                    | Weight<br>(kg) | Filter<br>Element | Retention Capacity<br>(per filter) |                              |
|--------------------------------------------------------------------------------------------------------------------------------------------------------------------------------------------------------------------------------------------------------------------------------------------------------------------------------------------------------------------------------------------------------------------------------------------------------------------------------------------------------------------------------------------------------------------------------------------------------------------------------------------------------------------------------------------------------------------------------------------------------------------------------------------------------------------------------------------------------------------------------------------------------------------------------------------------------------------------------------------------------------------------------------------------------------------------------------------------------------------------------------------------------------------------------------------------------------------------------------------------------------------------------------------------------------------------------------------------------------------------------------------------------------------------------------------------------------------------------------------------------------------------------------------------------------------------------------------------------------------------------------------------------------------------------------------------------------------------------------------------------------------------------------------------------------------------------------------------------------------------------------------------------------------------------------------------------------------------------------------------------------------------------------------------------------------------------------------------------------------------------|----------------------|-----------------|-----|-----|--------------------|--------------------|----------------|-------------------|------------------------------------|------------------------------|
|                                                                                                                                                                                                                                                                                                                                                                                                                                                                                                                                                                                                                                                                                                                                                                                                                                                                                                                                                                                                                                                                                                                                                                                                                                                                                                                                                                                                                                                                                                                                                                                                                                                                                                                                                                                                                                                                                                                                                                                                                                                                                                                                | filter (I/h)**       | Н               | W   | L   | Inlet              | Outlet             | w.g,           | Туре              | (po. misi)                         |                              |
| BY-PASS ONLY. Max. 350 bar inlet<br>and 0.5 bar back pressure. Systems<br>up to 400 litres.                                                                                                                                                                                                                                                                                                                                                                                                                                                                                                                                                                                                                                                                                                                                                                                                                                                                                                                                                                                                                                                                                                                                                                                                                                                                                                                                                                                                                                                                                                                                                                                                                                                                                                                                                                                                                                                                                                                                                                                                                                    | 120                  | 308             | 237 | 217 | 1/4"<br>BSP<br>(m) | 3/8"<br>BSP<br>(m) | 9.4            | SDFC              | ≤ 2.5 kg<br>Dirt                   | ≤ 0.78<br>Litres of<br>Water |