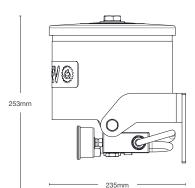

#### **Application Examples**

- Earth moving machines
- Forestry equipment
- Mobile cranes
- Drilling/piling equipment
- Static hydraulic systems

482mm

| Recommended installation                                                                               | Flow<br>Rate<br>(I/h) | Dimensions (mm) |     |     | Connections        |                   | Weight | Filter Element Type       | Retention Capacity  |                              |
|--------------------------------------------------------------------------------------------------------|-----------------------|-----------------|-----|-----|--------------------|-------------------|--------|---------------------------|---------------------|------------------------------|
|                                                                                                        |                       | Н               | W   | L   | Inlet              | Outlet            | (kg)   |                           | (per set)           |                              |
| BY-PASS ONLY.<br>Max 350 Bar inlet pressure<br>and 0.5 Bar back pressure.<br>Systems up to 1000 litres | 240                   | 253             | 482 | 235 | 1/4"<br>BSP<br>(m) | 3/8<br>BSP<br>(f) | 19.9   | Standard fit:<br>2 x SDFC | ≤ 5 kg<br>Dirt (kg) | ≤ 1.56<br>Litres of<br>water |