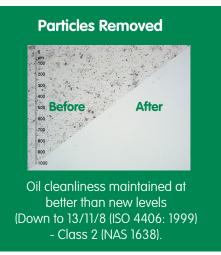

#### Results

- Oil cleanliness maintained at "better than new\*" levels
- Up to 99.9% water removed (both free and dissolved water)
- Removes microparticles down to 1 micron and smaller
- Increases system reliability
- Prevents system corrosion
- Reduces component wear
- Extends oil life and generates CO<sub>2</sub> savings
- Reduces operating costs