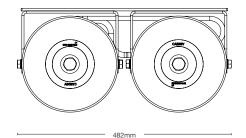

#### **Application Examples**

- Earth moving machines
- Forestry equipment
- Mobile cranes
- Drilling/piling equipment
- Static hydraulic systems

482mm

| Recommended installation                                                                               | Flow<br>Rate<br>(I/h) | Dimensions (mm) |     |     | Connections        |                   | Weight | Filter Element Type       | Retention Capacity  |                              |
|--------------------------------------------------------------------------------------------------------|-----------------------|-----------------|-----|-----|--------------------|-------------------|--------|---------------------------|---------------------|------------------------------|
|                                                                                                        |                       | Н               | W   | L   | Inlet              | Outlet            | (kg)   |                           | (per set)           |                              |
| BY-PASS ONLY.<br>Max 350 Bar inlet pressure<br>and 0.5 Bar back pressure.<br>Systems up to 1000 litres | 240                   | 253             | 482 | 235 | 1/4"<br>BSP<br>(m) | 3/8<br>BSP<br>(f) | 19.9   | Standard fit:<br>2 x SDFC | ≤ 5 kg<br>Dirt (kg) | ≤ 1.56<br>Litres of<br>water |