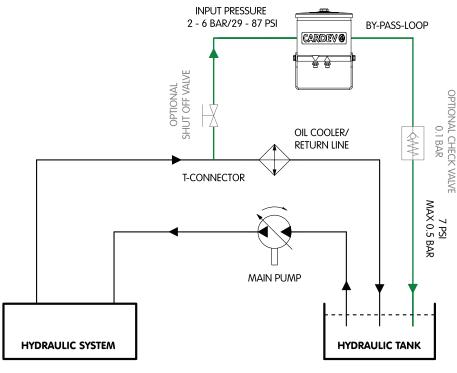

## Installation Example

| Recommended<br>installation                                                                    | Flow Rate<br>(I/h) | Dimensions (mm) |       |     | Weight<br>(kg) | Filter Element Type       | Retention Capacity<br>(per set) |                              |
|------------------------------------------------------------------------------------------------|--------------------|-----------------|-------|-----|----------------|---------------------------|---------------------------------|------------------------------|
|                                                                                                |                    | Н               | D     | D   | INGI           |                           | (pei sei)                       |                              |
| BY-PASS ONLY.  Max input pressure 2-6 Bar and 0.5 bar back pressure. Systems up to 400 litres. | 120-240<br>(Max)   | 308             | Ø 217 | 237 | 8              | Standard fit:<br>1 x SDFC | ≤ 2.5 kg<br>Dirt (kg)           | ≤ 0.78<br>Litres of<br>water |