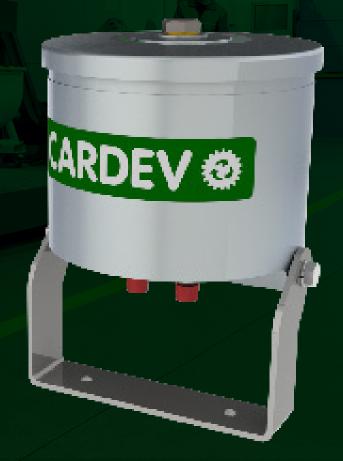

# SDU-H8 By-pass Oil Filter

- Up to 99.9% water removed (both free and dissolved water)
- Input pressure 2-6 Bar
- For systems up to 400 litres

# Product Datasheet