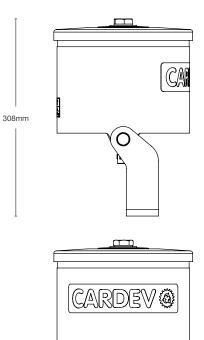

## Installation Example

| Recommended<br>installation                                                                    | Flow Rate<br>(I/h) | Dimensions (mm) |       |     | Weight<br>(kg) | Filter Element Type       | Retention Capacity<br>(per set) |                              |
|------------------------------------------------------------------------------------------------|--------------------|-----------------|-------|-----|----------------|---------------------------|---------------------------------|------------------------------|
|                                                                                                |                    | Н               | D     | D   | INGI           |                           | (pei sei)                       |                              |
| BY-PASS ONLY.  Max input pressure 2-6 Bar and 0.5 bar back pressure. Systems up to 400 litres. | 120-240<br>(Max)   | 308             | Ø 217 | 237 | 8              | Standard fit:<br>1 x SDFC | ≤ 2.5 kg<br>Dirt (kg)           | ≤ 0.78<br>Litres of<br>water |