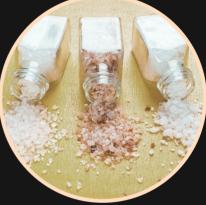

#### Sea & Mineral Salts

Fleur de Sel | Maldon Salt | Himalayan Pink Salt | Sel Gris (Grey Salt) | Cyprus Flake Salt | Kala Namak (Black Salt)