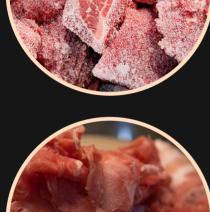

#### Frozen Meat : Lamb

**Frozen Meat : Beef** 

Steaks (Ribeye, Striploin, Tenderloin, Sirloin, T-bone, Porterhouse) Roasts (Prime Rib, Chuck Roast, Round Roast)

Lamb Chops Lamb Leg Lamb Shoulder Lamb Shank Ground Lamb Lamb Ribs Lamb Offal