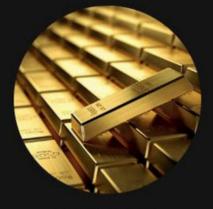

#### BULLIONS

999.9%-24K- Bullion 95.5%-96%-22K Dore Bars

METALS

**D** N I N **D** 