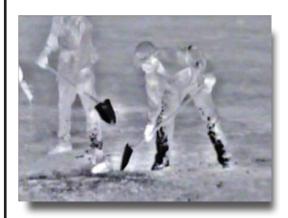

# Railroad Dual-Infrared Fire Detection System

Now you can detect hot spots and sleepers (non-smoking hot embers), the greatest cause of railway right-of-way fires.

- Safe operation
- Total visibility for driver
- Computer detection

- Hot-spots circled on screen
- Hot-spot audible warning
- Clear image

www.infrared.com