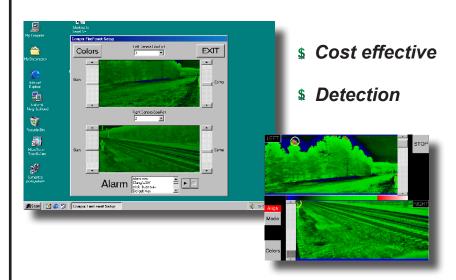

# Railroad Dual-Infrared Fire Detection System

Now you can detect hot spots and sleepers (non-smoking hot embers), the greatest cause of railway right-of-way fires.

- Safe operation
- Total visibility for driver
- Computer detection

- Hot-spots circled on screen
- Hot-spot audible warning
- Clear image

www.infrared.com