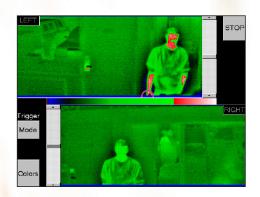

# Railroad Dual-Infrared Fire Detection System

Now you can detect hot spots and sleepers (non-smoking hot embers), the greatest cause of railway right-of-way fires.

- Safe operation
- Total visibility for driver
- Computer detection

- Hot-spots circled on screen
- Hot-spot audible warning
- Clear image

www.infrared.com