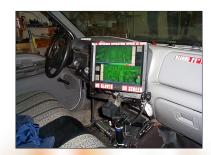

#### "PROTECT YOUR FUTURE TODAY"

- Infrared camera
- W Highly Mobile
- Automated

- Shock mounted computer touch-screen
- Image adjustment
- Variable audio alarm outputs