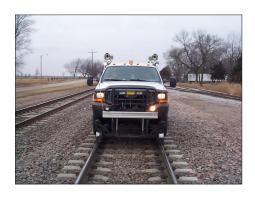

# Railroad Dual-Infrared Fire Detection System

Now you can detect hot spots and sleepers (non-smoking hot embers), the greatest cause of railway right-of-way fires.

- Safe operation
- Total visibility for driver
- Computer detection

- Hot-spots circled on screen
- Hot-spot audible warning
- Clear image

www.infrared.com