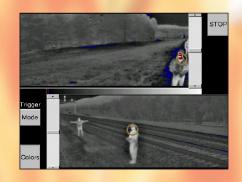

# Railroad Dual-Infrared Fire Detection System

Now you can detect hot spots and sleepers (non-smoking hot embers), the greatest cause of railway right-of-way fires.

- Safe operation
- Total visibility for driver
- Computer detection

- Hot-spots circled on screen
- Hot-spot audible warning
- Clear image

www.infrared.com