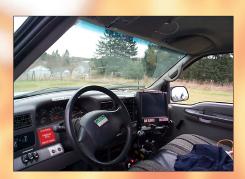

#### "PROTECT YOUR FUTURE TODAY"

- Infrared camera
- W Highly Mobile
- Automated

- Shock mounted computer touch-screen
- Image adjustment
- Variable audio alarm outputs