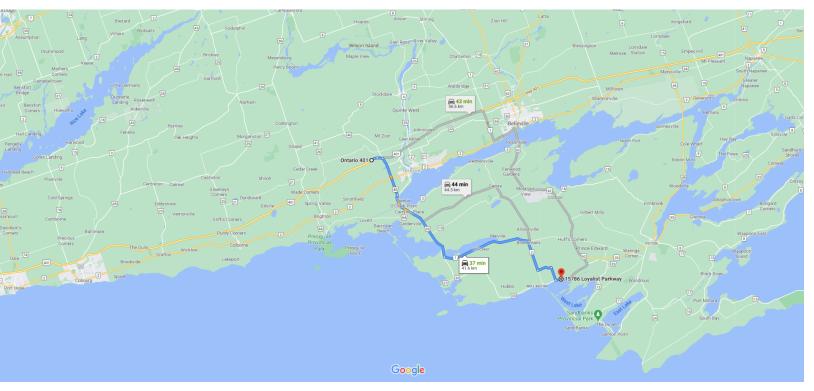

# Google Maps ON-401, Trenton, ON K8V 5P4 to 15786 Loyalist Pkwy

Map data ©2021 Google 5 km 🛏

## ON-401

Trenton, ON K8V 5P4

#### Take Loyalist Pkwy/County Rd 33 and Prince Edward County Rd 1 to Gilead Rd in Prince Edward

|   |    |                            | 29 min (36.8 km) |
|---|----|----------------------------|------------------|
| 1 | 1. | Head northeast on ON-401 E |                  |

- 900 m Take exit 522 for County Road 40/Wooler Road 2. И toward Trenton
- 800 m 3. Continue onto County Rd 40

5.7 km

- 13.0 km

51 s (800 m)

- r
- Turn right onto Loyalist Pkwy/County Rd 4. rt. 33/Regional Rd 33 (signs for Picton)
  - Continue to follow Loyalist Pkwy/County Rd 33
- 11.9 km **1** 5. Turn left onto Prince Edward County Rd 1 (signs for County road 1/Prince Edward/Scoharie Road)
- ▶ 6. Turn right onto Prince Edward County Rd 2

4.5 km

#### Continue on Gilead Rd to Loyalist Pkwy/County Rd 33

| ٦  | 7. | Turn left onto Gilead Rd  | ——— 4 min (4.0 km) |
|----|----|---------------------------|--------------------|
| L+ | 8. | Turn right onto Conley Rd | 2.1 km             |
|    |    |                           | 2.0 km             |

9. Turn left onto Loyalist Pkwy/County Rd 33 4

### 15786 Loyalist Pkwy

Bloomfield, ON K0K 1G0

These directions are for planning purposes only. You may find that construction projects, traffic, weather, or other events may cause conditions to differ from the map results, and you should plan your route accordingly. You must obey all signs or notices regarding your route.