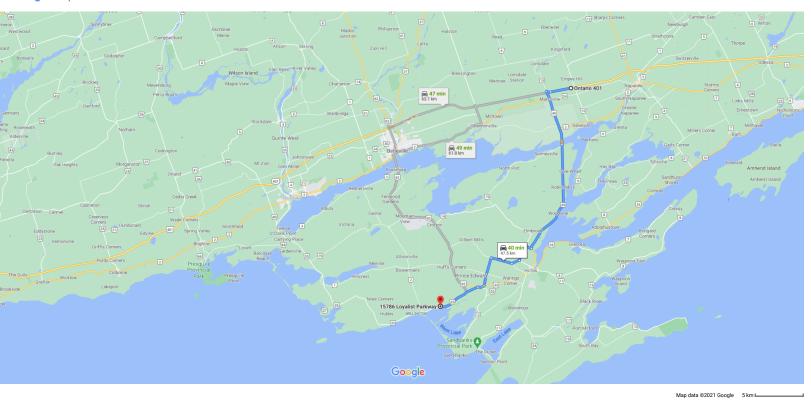

## ON-401

Marysville, ON K0K 2N0

## Take ON-49 S and County Rd 49 to County Rd 6 in Prince Edward

| • | _  |                                                                         | 2 min (28.5 km) |
|---|----|-------------------------------------------------------------------------|-----------------|
| ' | 1. | Head west on ON-401 W                                                   | 3.0 km          |
| r | 2. | Take exit 566 toward Regional Rd 15                                     | 750 m           |
| ٦ | 3. | Turn left onto Regional Rd 15                                           | 13 km           |
| t | 4. | Continue onto ON-49 S                                                   | 6.8 km          |
| t | _  | Continue onto Quinte Skyway/County R<br>Continue to follow County Rd 49 |                 |
|   |    |                                                                         |                 |

## Take Prince Edward County Rd 5, Old Belleville Rd, Tripp Rd/Regional Rd 30 and County Rd 30 to Bloomfield Main St/ON-33 W

| 6.  | ,                                                                              | I I.O KIII)                                                                                                                                                                                                                                                                                                                                           |
|-----|--------------------------------------------------------------------------------|-------------------------------------------------------------------------------------------------------------------------------------------------------------------------------------------------------------------------------------------------------------------------------------------------------------------------------------------------------|
| 7.  | Turn left onto Prince Edward County Rd 5 (si for County Road 5)                | - 950 m<br><b>gns</b>                                                                                                                                                                                                                                                                                                                                 |
| 8.  | Turn right onto County Rd 34                                                   | 2.3 km                                                                                                                                                                                                                                                                                                                                                |
| 9.  | Turn right onto Old Belleville Rd                                              | 1.2 km                                                                                                                                                                                                                                                                                                                                                |
| 10. |                                                                                | 3.1 km                                                                                                                                                                                                                                                                                                                                                |
| 11. | Turn right onto Prince Edward County Rd 1                                      | 2.4 km                                                                                                                                                                                                                                                                                                                                                |
| 12. | Turn left onto County Rd 30                                                    | — 42 m                                                                                                                                                                                                                                                                                                                                                |
| 13. | Turn right onto Bloomfield Main St/ON-33 W                                     |                                                                                                                                                                                                                                                                                                                                                       |
| 14. | Turn left onto Wellington St/County Rd 33 (signs for County Road 33 W/Trenton) |                                                                                                                                                                                                                                                                                                                                                       |
|     | 7.<br>8.<br>9.<br>10.<br>11.                                                   | 6. Turn right onto County Rd 6  7. Turn left onto Prince Edward County Rd 5 (si for County Road 5)  8. Turn right onto County Rd 34  9. Turn right onto Old Belleville Rd  10. Turn left onto Tripp Rd/Regional Rd 30  11. Turn right onto Prince Edward County Rd 1  12. Turn left onto County Rd 30  13. Turn right onto Bloomfield Main St/ON-33 V |

5 min (6.3 km)

## 15786 Loyalist Pkwy

Bloomfield, ON K0K 1G0

These directions are for planning purposes only. You may find that construction projects, traffic, weather, or other events may cause conditions to differ from the map results, and you should plan your route accordingly. You must obey all signs or notices regarding your route.

1 Continue to follow County Rd 33