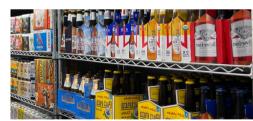

## **BEER CAVE COOLERS**

 COLD BEVERAGES -BEER, SODA

- COLD TEMPERATURE READY TO DRINK
- CUSTOM SIZE, SHAPE, FINISH
- EASY ACCESS/CHECK INVENTORY
- LOCKABLE GLASS DOOR OPTION
- SHELVING OPTION