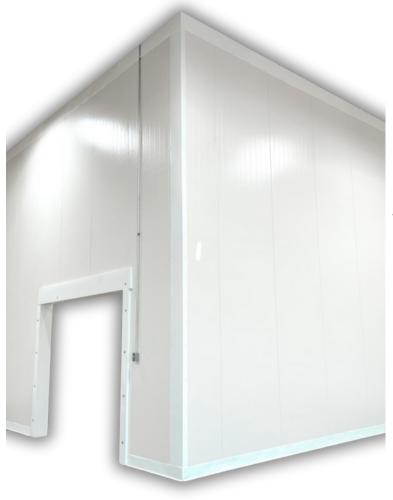

## WALK IN COOLERS/ FREEZERS

## **APPLICATIONS:**

- FOOD STORAGE -PRODUCE, DAIRY, MEATS, BEVERAGES, BAKERY
- MORTUARIES
- MEDICAL LABS

- INDOOR/OUTDOOR
- CUSTOM SIZE, SHAPE, FINISH
- 4" PANELS
- GOOD AIR FLOW SYSTEM
- CAM LOCK TONGUE/GROOVE
- DURABLE HARDWARE
- ENERGY EFFICIENT
- ACCESSORIES STRIP CURTAINS,
- STATIONARY WINDOWS, RAMPS, LED LIGHTS