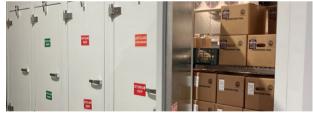

## REPLACEMENT DOORS

 WALK-IN COOLERS/ FREEZERS

- FLUSH OR OFFSET
- FACE FRAME OPTION
- CUSTOM SIZE, FINISH
- MAGNETIC DOOR GASKET
- HEATED OPTION
- SPRING ASSISTED HINGES
- LOCKABLE LATCH/SAFETY/ RELEASE HANDLE
- SELF CLOSING
- ACCESSORIES KICK PLATE, VIEW WINDOWS