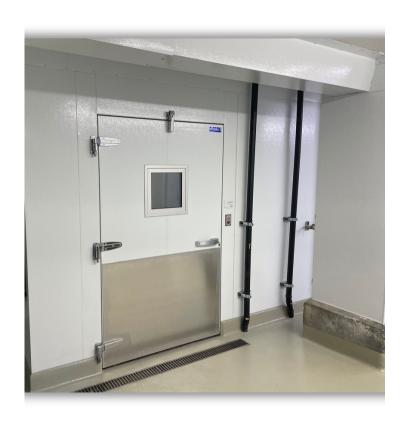

## WALK IN COOLERS/ FREEZERS

## **APPLICATIONS:**

- FOOD STORAGE -PRODUCE, DAIRY, MEATS, BEVERAGES, BAKERY
- MORTUARIES
- MEDICAL LABS

- INDOOR/OUTDOOR
- CUSTOM SIZE, SHAPE, FINISH
- 4" PANELS
- GOOD AIR FLOW SYSTEM
- CAM LOCK TONGUE/GROOVE
- DURABLE HARDWARE
- ENERGY EFFICIENT
- ACCESSORIES STRIP CURTAINS,
- STATIONARY WINDOWS, RAMPS, LED LIGHTS