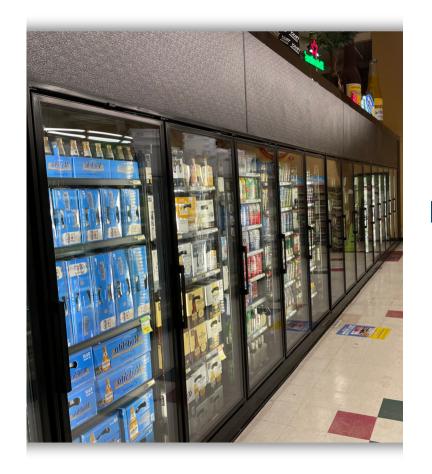

# REACH-IN COOLER/FREEZER

- LIQUOR STORES
- CONVENIENCE STORES
- MARKETS
- GAS STATIONS

- THIN PROFILE COILS
- CUSTOM SIZE, SHAPE, FINISH
- EASY ACCESS
- TAKES UP LESS SPACE
- LONG LASTING GLASS DOORS -HEATED GLASS OPTION, FLUORESCENT LIGHTING
- SHELVING OPTION
- PASS THRU/ENTRY LEVEL DOOR
- ENERGY EFFICIENT