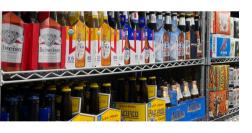

## **BEER CAVE COOLERS**

 COLD BEVERAGES -BEER, SODA

- COLD TEMPERATURE READY TO DRINK
- CUSTOM SIZE, SHAPE, FINISH
- EASY ACCESS/CHECK INVENTORY
- LOCKABLE GLASS DOOR OPTION
- SHELVING OPTION