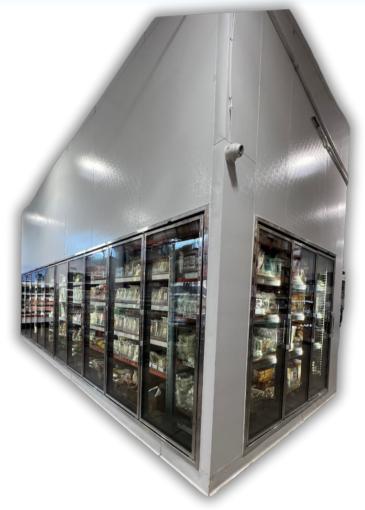

# REACH-IN COOLER/FREEZER

- LIQUOR STORES
- CONVENIENCE STORES
- MARKETS
- GAS STATIONS

- THIN PROFILE COILS
- CUSTOM SIZE, SHAPE, FINISH
- EASY ACCESS
- TAKES UP LESS SPACE
- LONG LASTING GLASS DOORS -HEATED GLASS OPTION, FLUORESCENT LIGHTING
- SHELVING OPTION
- PASS THRU/ENTRY LEVEL DOOR
- ENERGY EFFICIENT