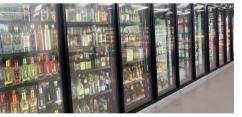

## **BEER CAVE COOLERS**

 COLD BEVERAGES -BEER, SODA

- COLD TEMPERATURE READY TO DRINK
- CUSTOM SIZE, SHAPE, FINISH
- EASY ACCESS/CHECK INVENTORY
- LOCKABLE GLASS DOOR OPTION
- SHELVING OPTION