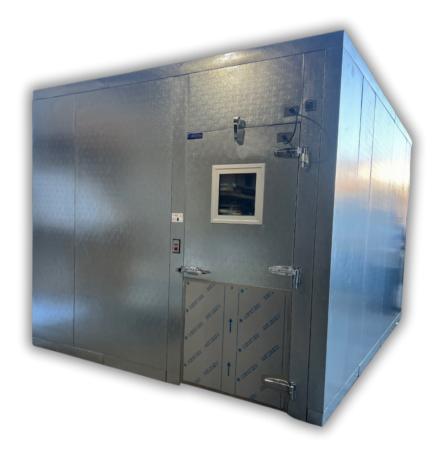

# REACH-IN COOLER/FREEZER

- LIQUOR STORES
- CONVENIENCE STORES
- MARKETS
- GAS STATIONS

- THIN PROFILE COILS
- CUSTOM SIZE, SHAPE, FINISH
- EASY ACCESS
- TAKES UP LESS SPACE
- LONG LASTING GLASS DOORS -HEATED GLASS OPTION, FLUORESCENT LIGHTING
- SHELVING OPTION
- PASS THRU/ENTRY LEVEL DOOR
- ENERGY EFFICIENT