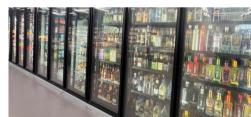

# REACH-IN COOLER/FREEZER

- LIQUOR STORES
- CONVENIENCE STORES
- MARKETS
- GAS STATIONS

- THIN PROFILE COILS
- CUSTOM SIZE, SHAPE, FINISH
- EASY ACCESS
- TAKES UP LESS SPACE
- LONG LASTING GLASS DOORS -HEATED GLASS OPTION, FLUORESCENT LIGHTING
- SHELVING OPTION
- PASS THRU/ENTRY LEVEL DOOR
- ENERGY EFFICIENT