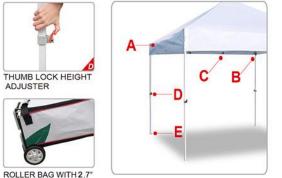

## STANDARD 10x10 Canopy Tent + 4 Zipper Walls

Include: Frame + Top + Walls + Roller Bag Top Fabric: 500D Polyester Meets CPAI-84 Fire Certification Wall Fabric: 150D Polyester Meets CPAI-84 Fire Certification Roller Bag: Easy to Handle Even on Rough Ground.

Bonus: 4PC-Pack Standard Sand Weight Bags (Style May Differ)

A couple of things about this Canopy tent is as follows:

- It is made with Squared aluminum construction.
- If a part breaks you can order parts for it to be replaced.

VELCRO ON VALANCE FOR HANGING WALL

ROLLER BAG WITH 2.7" WHEEL

1. Wall assemble to top by Velcro: Quick and easy

2. Wall assemble to leg by Velcro: Easy and strong.

3. Mesh screen wall with roll up curtain: keep air circulating and prevent the nasty bugs.