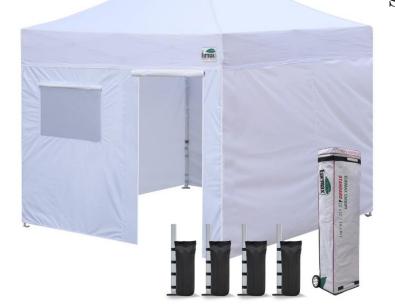

## STANDARD 10x10 Canopy Tent + 4 Zipper Walls

Include: Frame + Top + Walls + Roller Bag Top Fabric: 500D Polyester Meets CPAI-84 Fire Certification Wall Fabric: 150D Polyester Meets CPAI-84 Fire Certification Roller Bag: Easy to Handle Even on Rough Ground.

Bonus: 4PC-Pack Standard Sand Weight Bags (Style May Differ)

A couple of things about this Canopy tent is as follows:

- It is made with Squared aluminum construction.
- If a part breaks you can order parts for it to be replaced.