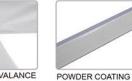

VELCRO ON VALANCE FOR HANGING WALL

ROLLER BAG WITH 2.7" WHEEL

1. Wall assemble to top by Velcro: Quick and easy

2. Wall assemble to leg by Velcro: Easy and strong.

3. Mesh screen wall with roll up curtain: keep air circulating and prevent the nasty bugs.