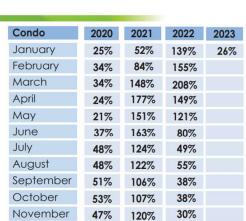

### **Absorption Rate**

December

| Single Family | 2020 | 2021 | 2022 | 2023 |
|---------------|------|------|------|------|
| January       | 38%  | 105% | 186% | 36%  |
| February      | 45%  | 152% | 210% |      |
| March         | 54%  | 213% | 244% |      |
| April         | 39%  | 197% | 147% |      |
| May           | 40%  | 171% | 128% |      |
| June          | 79%  | 150% | 76%  |      |
| July          | 97%  | 109% | 48%  |      |
| August        | 96%  | 114% | 63%  |      |
| September     | 96%  | 125% | 46%  |      |
| October       | 87%  | 123% | 46%  |      |
| November      | 83%  | 149% | 34%  |      |
| December      | 109% | 178% | 44%  |      |