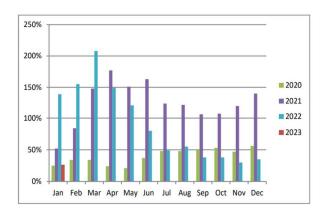

56%

120% 30% 140%

300% 250% 200% **2020** ■ 2021 150% 2022 ■ 2023 50% Jan Feb Mar Apr May Jun Jul Aug Sep Oct Nov Dec

source: Stellar MLS Live Data 2/17/2023