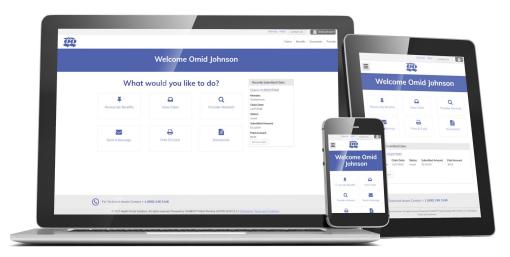

Check out your new member portal!

#### Easily manage your healthcare and plan benefits online.

- **Mobile Access:** No app needed! Just log in from the browser on your mobile device, and the portal will resize to fit your screen.
- **New User-Friendly Design:** This engaging design makes it easier to navigate our portal and find claims, benefits, and other important plan information.
- **Email us your questions:** Save yourself a phone call and email us in our secure, HIPAA-compliant portal. Our team will be watching and waiting for your email.
- **Print ID Card:** Whether it's printing or showing your ID card from your phone, this tool will save you time and space in your wallet.

# **Create Your Account Today!**

Log in: gulfgty.veriben.net

Or scan this code with your mobile device: