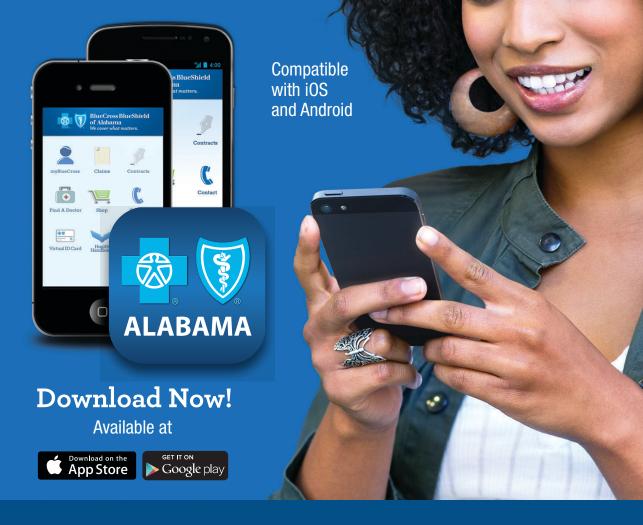

# Take Blue With You

# Download the **Alabama Blue** app for your mobile devices.

- View your benefits
- View a virtual ID card
- Manage contract information
- Find a doctor
- And more...

BlueCross BlueShield of Alabama We cover what matters.

An Independent Licensee of the Blue Cross and Blue Shield Association

There is no charge from BCBSAL to download, but rates from your wireless provider may apply. This Information is for educational purposes only and is not a substitute for personal care from a licensed physician. Please consult your physician for diagnosis and treatment options.