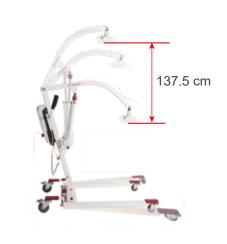

## HY101-01A

Simplicity is not simple. Compact yet able to perform an outstanding range of transfer, an economically priced HY101-01A devotes its ability in science to avoid physical strain from being placed on carers and offer greater independence for the patient. Curved design of lifting arm ensures the user free of contact with the patient lift. Detachable battery allows to have it charged anywhere.

Manual emergency lowing mechanism.

A simple use handset ensures the operator to control the movement simply by pushing a button.

Free sling with purchase.











PATIENT LIFT

## **TECHNICAL DATA**







1375 mm





Battery Capacity





Max Loading Weight

44