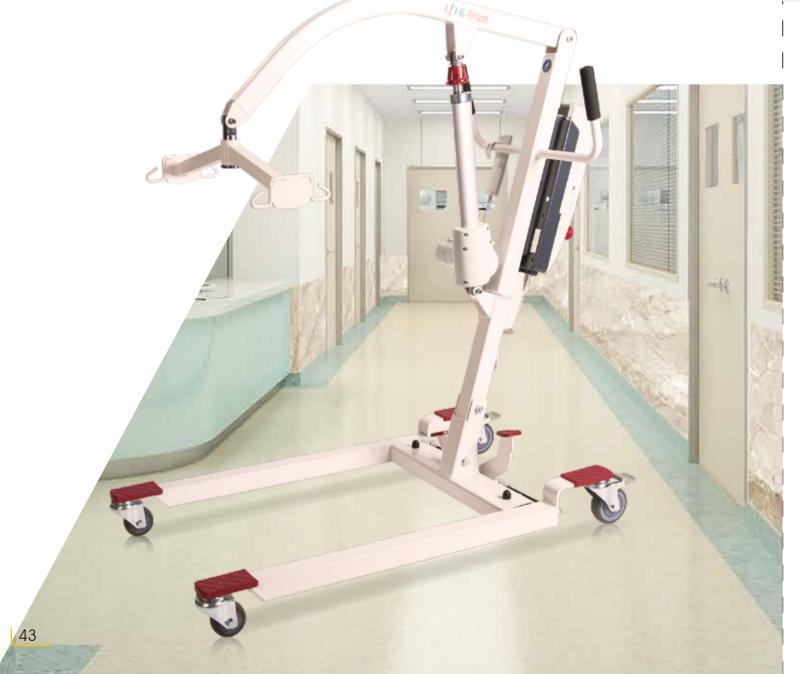

## HY101-01A

Simplicity is not simple. Compact yet able to perform an outstanding range of transfer, an economically priced HY101-01A devotes its ability in science to avoid physical strain from being placed on carers and offer greater independence for the patient. Curved design of lifting arm ensures the user free of contact with the patient lift. Detachable battery allows to have it charged anywhere.

Manual emergency lowing mechanism.

A simple use handset ensures the operator to control the movement simply by pushing a button.

Free sling with purchase.

PATIENT LIFT