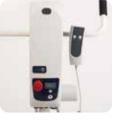

Manual emergency lowing mechanism.

A simple use handset ensures the operator to control the movement simply by pushing a button.

Free sling with purchase.

PATIENT LIFT