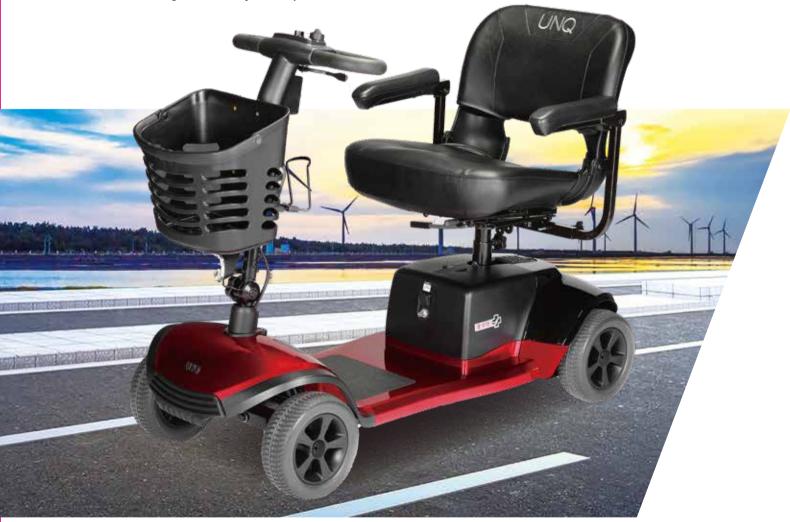

## HS480

Stable, Trusty, Durable: With a focus on safety and reliability, the HS480 scooter is equipped with multiple features to ensure a safe and easy ride. Imagine being able to undertake long journeys in complete safety and comfort. Whether you enjoy a daily trip to the shops or love to travel further afield, the HS480 scooter gives you freedom of independence. Combining ergonomics with style, HS480 scooter is the obvious choice for a relaxing, reliable drive.