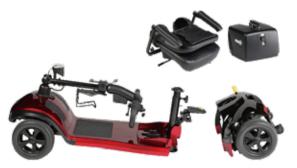

## **Easy Disassembly**

HS480 Scooters provide fast and simple disassembly.

From our compact travel scooters to our larger luxury models, innovative design allow for convenient storage and easy transport.