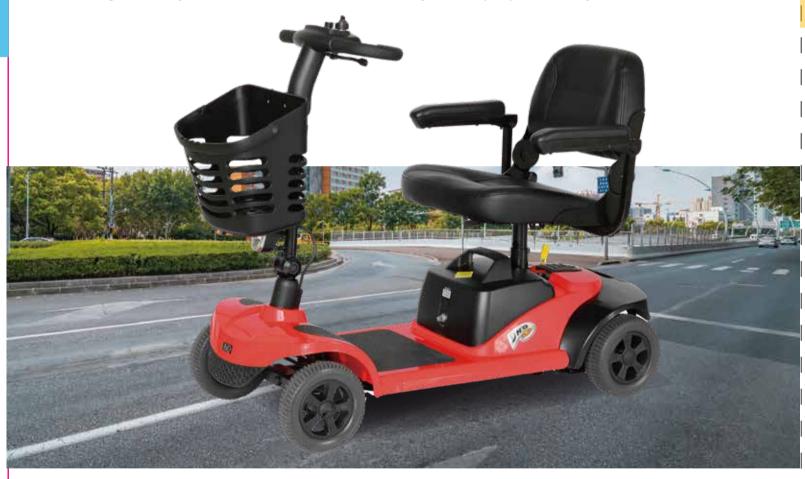

# HS280

#### **Easy Disassembly**

HS280 Scooters provide fast and simple disassembly.

From our compact travel scooters to our larger luxury models,innovative design allow for convenient storage and easy transport.

#### **Easy Portability**

Our scooters feature easy to use, excellent controls to make operation smooth and worry free.

### **Elegant Style**

Our scooters are designed to e a visually striking as they are high performing. Our sporty designs allow your scooter to be an extension of your unique personal style.