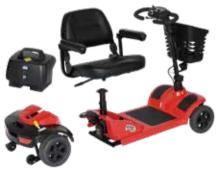

#### **Easy Disassembly**

HS280 Scooters provide fast and simple disassembly.

From our compact travel scooters to our larger luxury models,innovative design allow for convenient storage and easy transport.