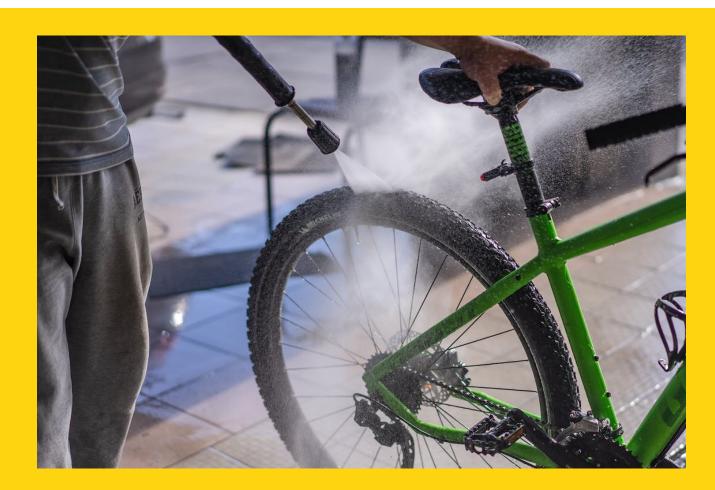

### **BIKE CHAIN LUBE**

### SXAU-BCL-060 200ml

Bike Chain Lube is an all-conditions lubricant that protects bicycle chains in dry, wet, or varying conditions. The fast and easy-to-use aerosol spray helps prevent squeaks and extends the life of the chain.

### **BIKE DEGREASGER**

### SXAU-BDG061 450ml

Bike Degreaser foaming action clings to chain, cogs and gears to deeply penetrate and remove stubborn grease and grime from all moving parts. Experience the difference of a fast-acting professional-grade formula that removes dirt, mud & grime. Great for frames, pedals, wheels, carbon fiber, aluminum, chrome, plastic & rubber. Safe for bike finishes and components when used as directed.