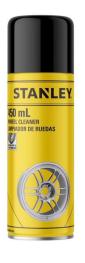

### **WHEEL CLEANER**

### SXAUWH-042 500ml

Wheel Cleaner is a highly effective, acid-free and pH balanced rim and wheel cleaner that is safe for all wheels, including aluminium and alloys. This formulation is also effective and safe for use on painted wheels and will not deteriorate clear coats. Product attributes: Acid-free and pH balanced, turns red as dirt and grime is penetrated, safe for use on wheels: aluminium and alloys; painted, anodized and clear coated.