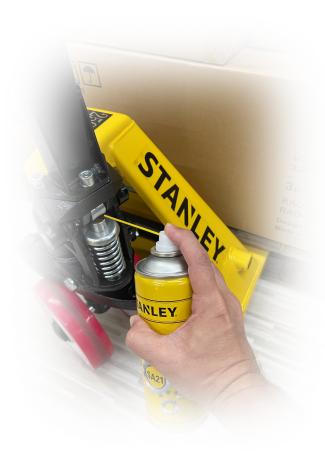

### **MULTI PURPOSE LUBRICANT SPRAY SA21**

### SXAUAS- 009 / 010 / 011 100ml 250ml 450ml

Lubricant is an ideal choice for general or all-around use. It provides characteristics of both a lubricating and penetrating oil. It provides a coating to help protect metal surfaces from corrosion. Silicone free.

### **STOP SQUEAKS:**

Penetrates and lubricates hinges, castors, springs, taps, handles, windows, pedals, car doors

### **DRIVE OUT MOISTURE:**

Drives out water on metal surfaces e.g., electrical contacts, car ignitions, tools, engines

### **DE-RUST**:

Thoroughly penetrates and loosen rusted, corroded, and seized nuts, bolts, control cables and fasteners

### FREE STICKY MECHANISM:

Unjam and lubricate door locks, zippers, sewing machines, controls, linkages, and cables

@ 2021 Stanley Black & Decker, Inc. STANLEY® and the STANLEY® logo are trademarks of Stanley Black & Decker, Inc. or an affiliate thereof and are used under license