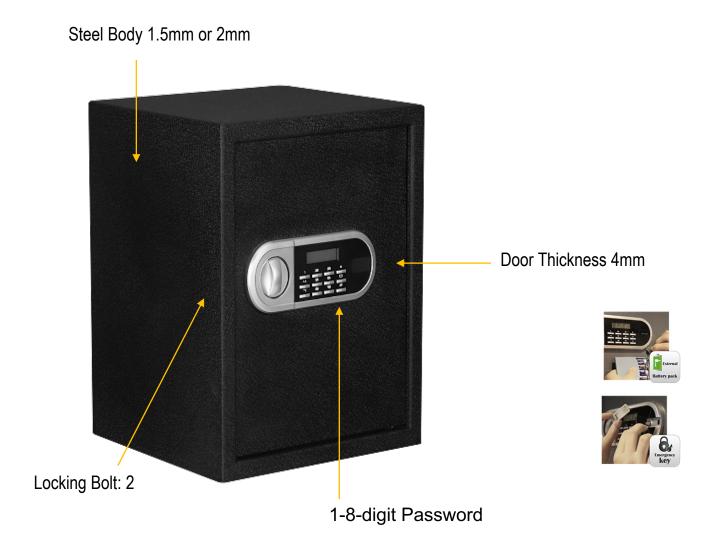

#### SXSS-ED25

- · Digital Lock with override key
- Shelf: 0
- Steel body/Door (mm): 1.5/4
- · Color and finish: Black texture powder coating
- · Locking Bolt: 2
- Bolt Diameter (mm): 20Exterior: 250x350x250mmInternal: 245x345x190mm
- · Weight: 11KG

#### SXSS-ED30

- Digital Lock with override key
- Shelf: 1
- Steel body/Door (mm): 1.5/4
- · Color and finish: Black texture powder coating
- Locking Bolt: 2
- Bolt Diameter (mm): 20 Exterior: 300x380x300mm Internal: 295x375x240mm
- · Weight: 15KG

#### SXSS-ED50

- Digital Lock with override key
- Shelf: 1
- Steel body/Door (mm): 2/4
- · Color and finish: Black texture powder coating
- Locking Bolt: 2
- Bolt Diameter (mm): 20
- Exterior: 500x350x310mm
- Internal: 495x345x250mm
- Weight: 19.6KG