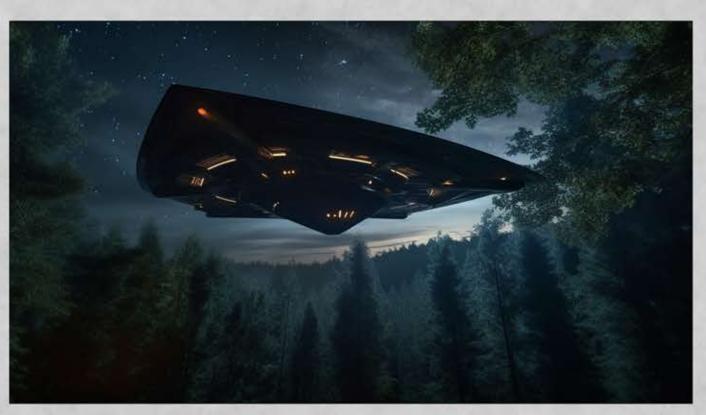

"AMON" // DIRECTOR OF NEXUS

"JACK" The lost black Project from NEXUS>

TR-4B SCOUT SHIP - DESIGN

"DAD" // CROSSING THE THRESHOLD

"THE FACTORY" // CLONE TANKS

TR-72 - TROOP TRANSPORT

"JACK UNLEASHED " // FIRST ENCOUNTER