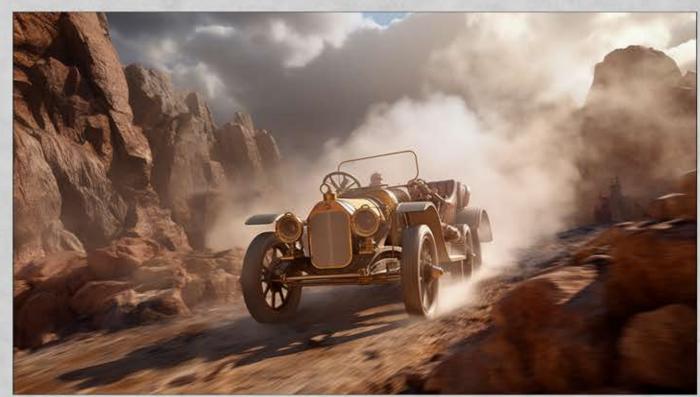

# AMELIA SINCLAIR AND ETERNAL CIPHER "PHOTOSHOP PREVISUALIZATION"

CONCEPT DESIGNS
CREATED & DESIGNED BY BULENT HASAN

THE CITY OF UPPER WESMINSTER

A PRECARIOUS STAND-OFF

MAKING THE DISCOVERY

THE ETERNAL CIPHER