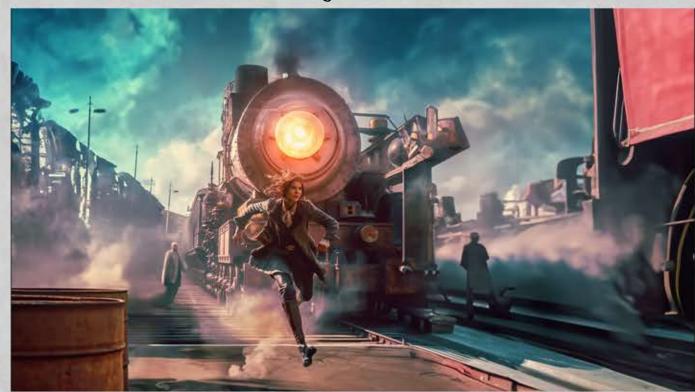

# AMELIA SINCLAIR AND ETERNAL CIPHER "PHOTOSHOP PREVISUALIZATION"

CONCEPT DESIGNS
CREATED & DESIGNED BY BULENT HASAN

RUSHING THROUGH THE TRAINVARD

EMBARKING ON THE JOURNEY

RACING TO CLAIM THE PRIZE!

ROYAL ZEPPELIN OVER UPPER WESMINSTER