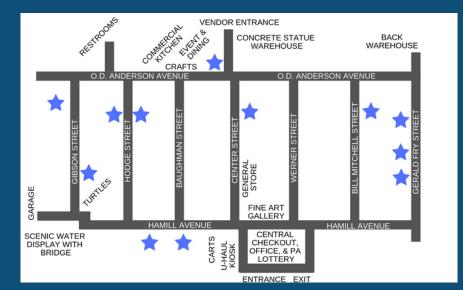

- Open 11 great years!
- Huge indoor marketplace!
- Join 70 other independent vendors!
- Centralized cash register!
- Just Stock, Price & Clean!
- Ongoing special events!
- 12-month, 6-month terms!
- Start, Expand, Stay Long-Term!
- We attract buyers not browsers!
- 📌 = available as of 1/3/19... Hurry!

LISA'S GENERAL STORE IS AN INNOVATIVE HYBRID CONSIGNMENT-INDOOR FLEA MARKET CONCEPT WITH 70 VENDORS THROUGHOUT A HUGE, 40,000 SQ FT MARKETPLACE. WE OFFER A CENTRAL CASH REGISTER, PUBLIC EVENTS, COOPERATIVE ADVERTISING, ACTIVE MARKETING, YEAR-ROUND LOYAL SHOPPERS & GROWING TOURISM BRAND