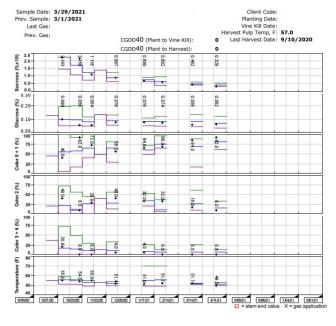

## Graphs show data trends for the season

- Field information
- Sucrose and glucose Analysis
- Defect results
- Pulp temperatures
- Regional averages, highs and lows