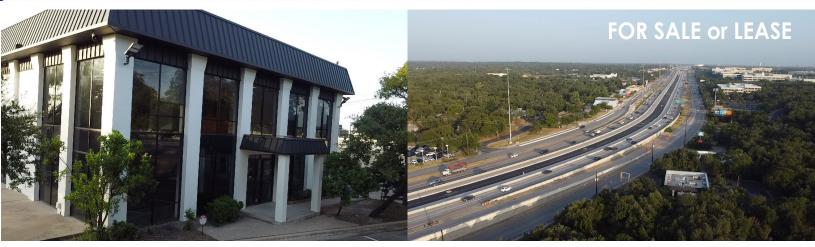

## **Property Description**

Gold Eagle Investments is pleased to offer the opportunity to lease the first floor of this prominently located building on Research Blvd. 11855 Research Blvd., is situated on the north bound 183/ Research Blvd access road with great visibility from the highway.

- There is a 40 foot sign at the street with a space available for the downstairs tenant.
- The building sits on a 0.75 acre parcel and was originally constructed in 1985.
- The roof was replaced in 2021, stucco was applied to the exterior and painted white.
- In addition, the parking lot was resealed and restriped and additional features are: A 7-camera exterior surveillance system, Maglock access control system, Electric vehicle connection, 37 parking spaces, Frontage road signage