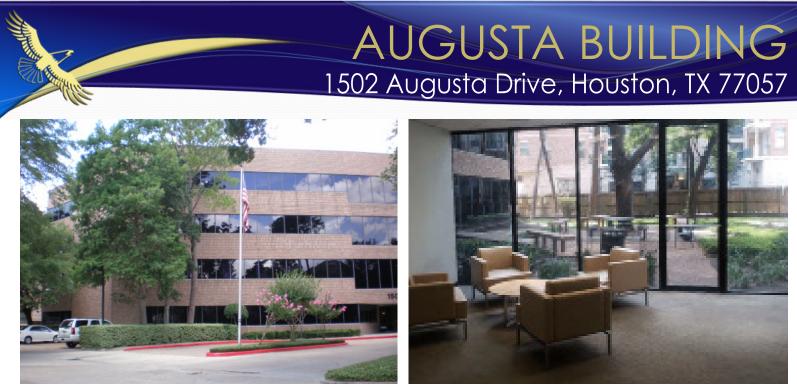

## **Property Description**

Gold Eagle Investments is pleased to offer the opportunity to purchase a mid-rise office building located along the west side of Augusta Drive in west central Houston, Harris County, Texas. 1502 Augusta is conveniently located between San Felipe and Woodway Drive and just minutes from the upscale Galleria. The building has a park like setting and is across the street from Post Oak YMCA and Deli Restaurant. The site is 1.501 acres with a 64,518 SF multi-tenant four-story office building built in 1980 and four-story parking garage.