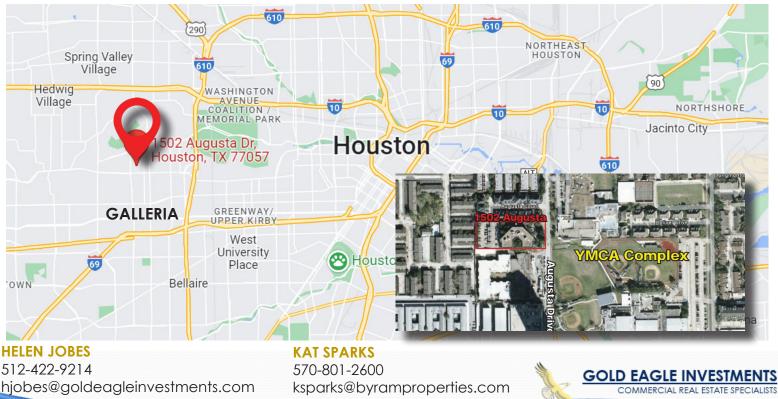

## **Property Description**

Gold Eagle Investments is pleased to offer the opportunity to purchase a mid-rise office building located along the west side of Augusta Drive in west central Houston, Harris County, Texas. 1502 Augusta is conveniently located between San Felipe and Woodway Drive and just minutes from the upscale Galleria. The building has a park like setting and is across the street from Post Oak YMCA and Deli Restaurant. The site is 1.501 acres with a 64,518 SF multi-tenant four-story office building built in 1980 and four-story parking garage.