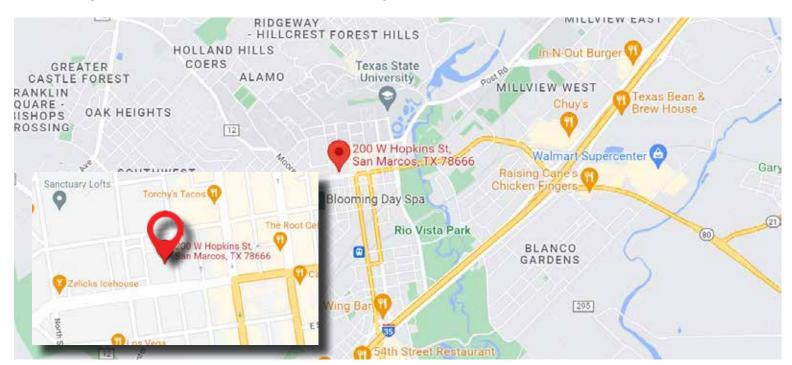

## 200 WEST HOPKINS

200 West Hopkins Rd., San Marcos, TX 78666

## **Property Description**

Gold Eagle Investments is proud to offer 200 W. Hopkins for sale, a big box free standing 29,053 square foot building occupied by the largest grocer in Texas, HEB. It is located in the heart of downtown San Marcos, just blocks from Texas State University in San Marcos, Hays County, Texas and approximately one mile north and east of Interstate Highway 35.