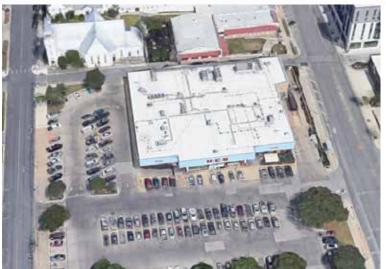

## **Property Description**

Gold Eagle Investments is proud to offer 200 W. Hopkins for sale, a big box free standing 29,053 square foot building occupied by the largest grocer in Texas, HEB. It is located in the heart of downtown San Marcos, just blocks from Texas State University in San Marcos, Hays County, Texas and approximately one mile north and east of Interstate Highway 35.

- Property is a 2.475 acre site with improvements
- Property is 100% Leased by HEB
- Building has central heat and air conditioning, fire protection/sprinklers
- Frontage: 327 Ft on Hopkins St. | 330 Ft along W. Hutchinson St.