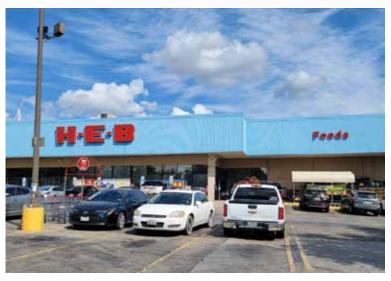

## **Property Description**

Gold Eagle Investments is proud to offer 200 W. Hopkins for sale, a big box free standing 29,053 square foot building occupied by the largest grocer in Texas, HEB. It is located in the heart of downtown San Marcos, just blocks from Texas State University in San Marcos, Hays County, Texas and approximately one mile north and east of Interstate Highway 35.

- Property is a 2.475 acre site with improvements
- Property is 100% Leased by HEB
- Building has central heat and air conditioning, fire protection/sprinklers
- Frontage: 327 Ft on Hopkins St. | 330 Ft along W. Hutchinson St.