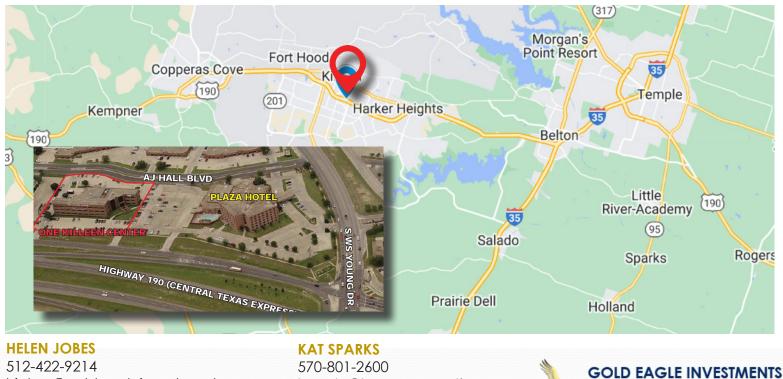

## Property Description

Gold Eagle Investments is pleased to offer the opportunity to purchase a Class A building in Killeen, Texas with 82.24% occupancy. The amazing location near the heartbeat of the United States Army provides One Killeen Center with a stable tenant base of local professional tenants. It's located in a prime position on Killeen's major commercial thoroughfare, East Central Texas Expressway (also known as Highway 190). it has tremendous visibility via its 264 feet of frontage on the highway and is located across the street from highly-trafficked Killeen Mall.