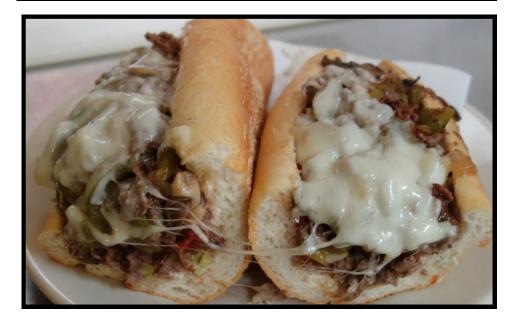

## FAMOUS PHILLY CHEESESTEAKS

Thin sliced steak grilled and piled high, topped with provolone cheese and your choice of grilled toppings. No one does it better. We are the Southern King of Steaks.

Served with chips. Substitute fries +1.49

|                                                                               | Reg. 7"         | Lg. II" |
|-------------------------------------------------------------------------------|-----------------|---------|
| <b>Classic Cheesesteak</b><br>Thin sliced grilled beef topped with provolone  | 12.99           | 15.99   |
| American Cheesesteak<br>Topped with white American cheese                     | 12.99           | 15.99   |
| Cheesesteak Hoagie<br>With lettuce, tomato, and mayo                          | 12.99           | 15.99   |
| <b>Firehouse Cheesesteak</b><br>Buffalo hot sauce with banana and jalapeno pe | 12.99<br>eppers | 15.99   |
| Mega Melt Cheesesteak<br>Extra meat, extra cheese                             | 15.99           | 18.99   |
| <b>Pizza Cheesesteak</b><br>Topped with marinara                              | 12.99           | 15.99   |
| Free Grilled Toppin                                                           | gs              |         |