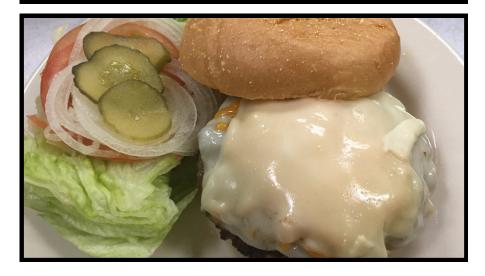

## BURGERS

Over 1/3 pound beef served on a Kaiser roll topped with white American cheese unless otherwise noted

> Served with lettuce, tomato, onion and pickle Served with chips. Substitue fries +1.49

| Hamburger                                                                                  | 9.99  |
|--------------------------------------------------------------------------------------------|-------|
| Cheeseburger                                                                               | 11.49 |
| Bacon Cheeseburger                                                                         | 13.49 |
| Three Cheeseburger                                                                         | 12.49 |
| <b>Italian Burger</b><br>Provolone cheese, grilled onions, peppers and<br>side of marinara | 12.49 |
| Mushroom Cheeseburger<br>Topped with sauteed mushrooms                                     | 12.49 |