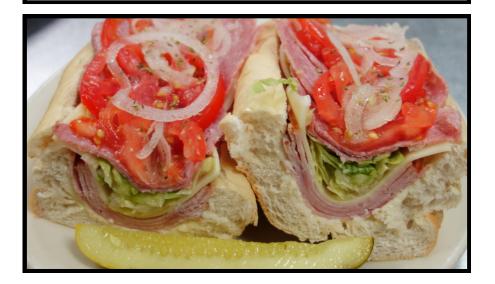

## HOAGIES

Served "philly style" with lettuce, tomato, onion, special spices, oil blended with a touch of vinegar. Ask for banana peppers, olives, mayo, mustard, spicy dijon mustard, pickle spear.

Served with chips. Substitute fries +1.49

|                                          | Reg. 7" | Lg. 11" |
|------------------------------------------|---------|---------|
| Ham and Cheese                           | 11.49   | 13.99   |
| Turkey                                   | 11.99   | 14.49   |
| Cheese                                   | 10.49   | 12.49   |
| <b>Italian</b><br>Ham, salami, provolone | 11.99   | 14.49   |