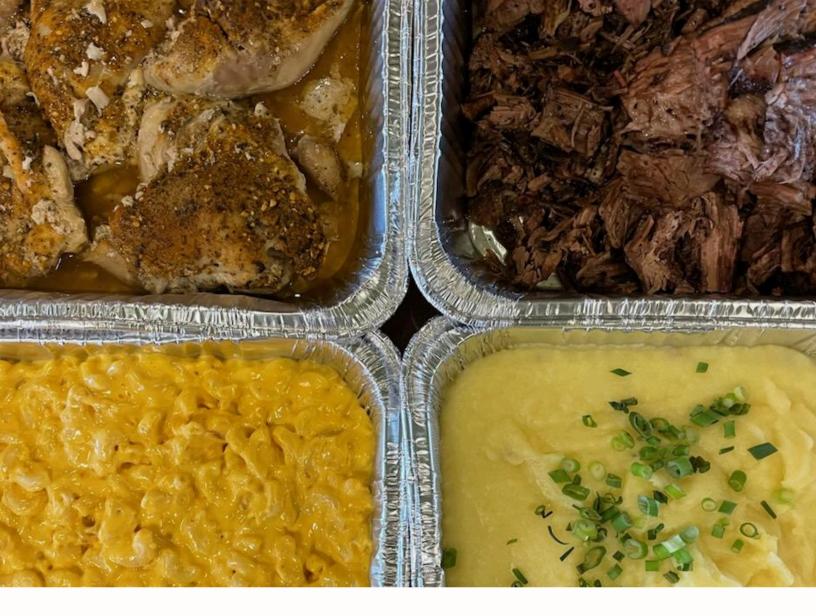

## **BENSON'S SUMMER CATERING MENU**

SMOKED PULLED PORK OR SMOKED CHICKEN, BUNS, BBQ SAUCE & 2 SIDES

> 15-30 People - \$16 Per Person 31-60 People - \$14 Per Person 61-100 People - \$12 Per Person

SMOKED BRISKET, BUNS, BBQ SAUCE & 2 SIDES

15-30 People - \$19 Per Person 31-60 People - \$17 Per Person 61-100 People - \$15 Per Person SMOKED SLICED PRIME RIB, BUNS, HORSEY SAUCE & 2 SIDES

15-30 People - \$19 Per Person 31-60 People - \$17 Per Person 61-100 People - \$15 Per Person

SMOKED MEAT SAMPLER

(PICK 2 MEATS: BRISKET, PORK, CHICKEN OR SAUSASGE)

BBQ SAUCE & 2 SIDES

15-30 People - \$22 Per Person 31-60 People - \$20 Per Person 61-100 People - \$18 Per Person

Ready to place an order? Delivery or Pick Up Available.
Call Stephanie at 815-631-5341!
www.BensonsOnTheMississippi.com
108 S. Main St, Albany IL 61230

## **SIDES**

Potato Salad Smoked Gouda Mac & Cheese Bourbon Beans Side Salad Sweet Pepper Slaw FRIED SEAFOOD PLATTER
(BLUE GILL, WALLEYE, CATFISH
SHRIMP, FRIES & SLAW)

15-30 People - \$22 Per Person 31-60 People - \$20 Per Person 61-100 People - \$18 Per Person