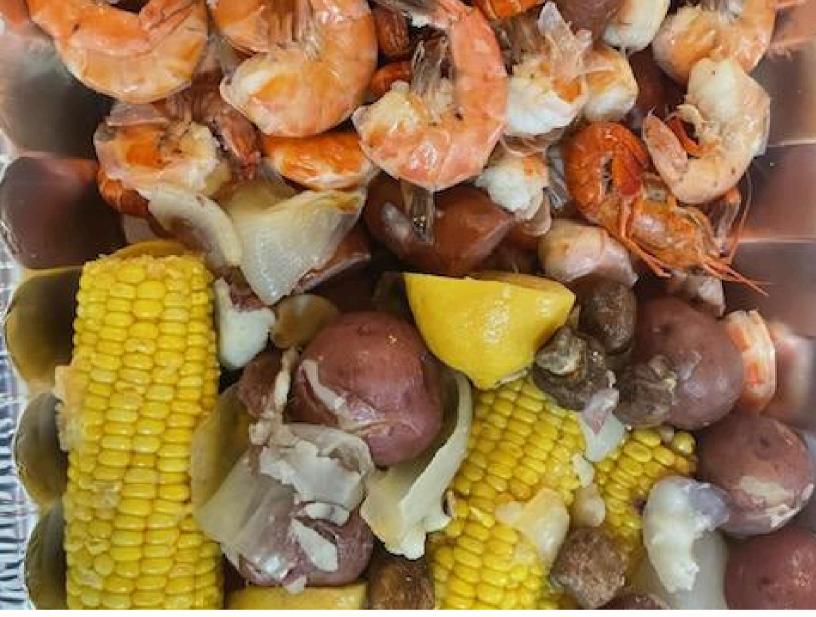

## **BENSON'S SUMMER CATERING MENU**

on the MISSISSIPPI

LOW COUNTRY SHRIMP BOIL (CORN, ANDOUILLE SAUSAGE, RED POTAOTES & SHRIMP)

15-30 People - \$19 Per Person 31-60 People - \$17 Per Person 61-100 People - \$15 Per Person