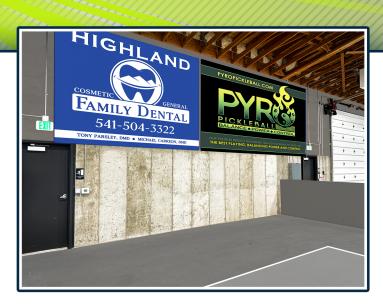

## WHAT YOU GET

- 10FT BY 12FT FULL COLOR BANNER--DESIGN, PRINTING AND INSTALLATION IN YOUR CHOSEN SPOT.
- 2FT BY 3FT LOGO BANNER IN PRO SHOP OR MEMBER LOUNGE AREAS.
- DIGITAL ADVERTISING ON OUR NETWORK OF TV'S
- 🜕 RECOGNITION AND LINKED ON OUR WEBSITE THEPREMIERPICKLEBALLCLUB.COM
- CORPORATE ANNUAL MEMBERSHIP FROM \$1,299 DOWN TO \$999 EACH,