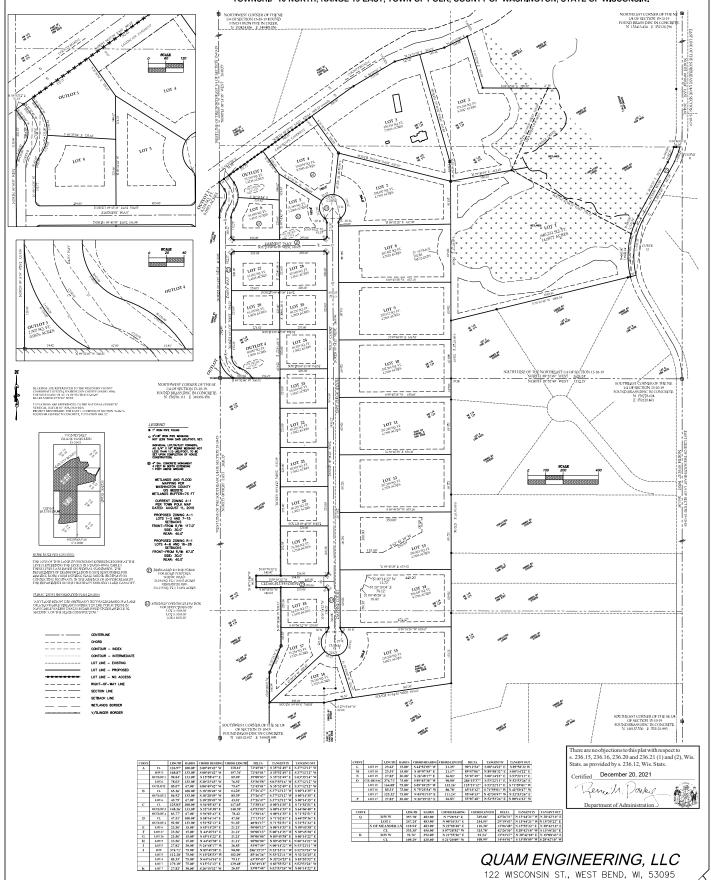

OWNER: KEVIN M. ZIMMER 2010 REVOCABLE TRUST AMY E. ZIMMER 2010 REVOCABLE TRUST GCAM LLC PO BOX 247 WEST BEND, WI 53095

> REVISED 12/20/21 REVISED 12/10/21 REVISED 11/17/21

SURVEYED BY JOSEPH W. DAVID MAPPED BY J. SCOTT HENKEL, PLS

## CEDAR CREEK ESTATES PHASE 1

PART OF PARCEL 2 OF CERTIFIED SURVEY MAP 3308 RECORDED AS DOCUMENT NO. 536460 BEING PART OF THE NORTHWEST 1/4 AND THE SOUTHWEST 1/4 OF THE SOUTHEAST 1/4, AND UNPLATTED LANDS BEING PART OF THE NORTHWEST 1/4 AND THE SOUTHWEST 1/4 OF THE SOUTHEAST 1/4, AND UNPLATTED LANDS BEING PART NORTHWEST 1/4, THE SOUTHEAST 1/4, THE NORTHEAST 1/4, ALL IN SECTION 15, TOWNSHIP 10 NORTH, RANGE 19 EAST, TOWN OF POLK, COUNTY OF WASHINGTON, STATE OF WISCONSIN.

262-346-7800 www.quamengineering.com PROJECT # AS-70-20.1 Date: 10/19/21