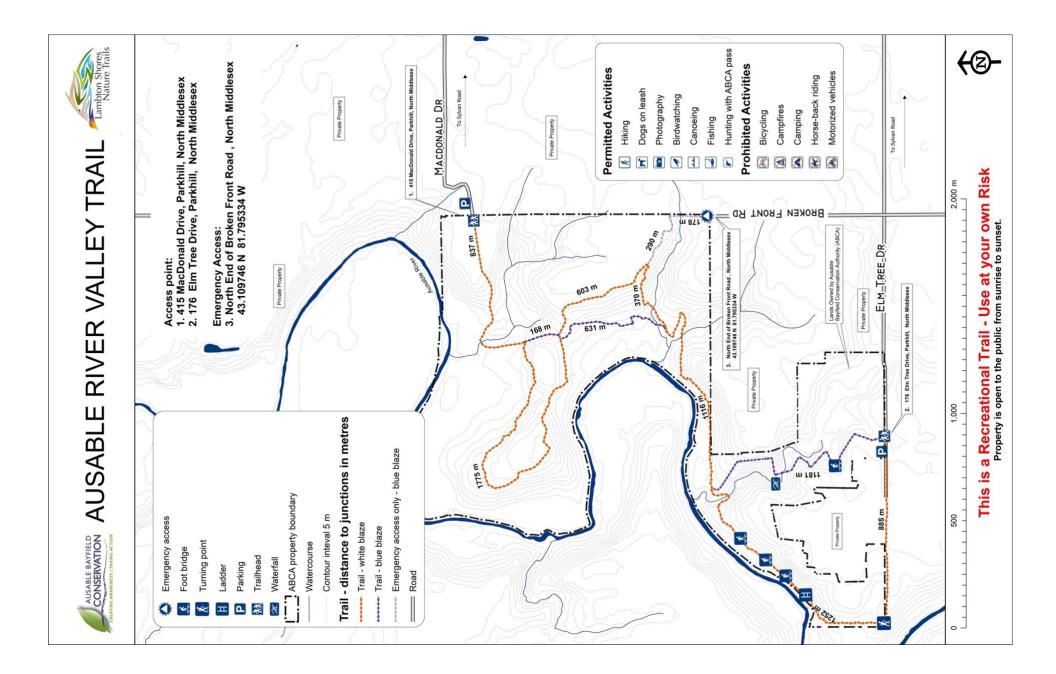

## The Trails (see map)

Ausable River Valley - Difficult to Extremely Difficult – 6.8 km one-way – white blazes

 $\ensuremath{\text{Mystery Falls}}$  - Moderate – 3.3 km loop – white and blue blazes

This trail network is **RUGGED** and **DIFFICULT**, with numerous ascents and descents, and narrow passage in many spots. Slopes can be muddy and slippery, especially in spring and fall. Proper footwear is a must! Minors should be accompanied by a responsible adult.

# Access

• from the west end of MacDonald Drive in North Middlesex (for Ausable River Valley Trail from the north)

MacDonald Drive: <a href="https://w3w.co/headphone.sushi.veterinary">https://w3w.co/headphone.sushi.veterinary</a>

• from the west end of Elm Tree Drive in North Middlesex (for Mystery Falls or Ausable River Valley Trail from the south) **Elm Tree Drive:** <u>https://w3w.co/annotated.tunes.lamest</u>

Use the parking lots. Be advised that MacDonald Drive and Elm Tree Drive are **NOT MAINTAINED** in the **winter**.