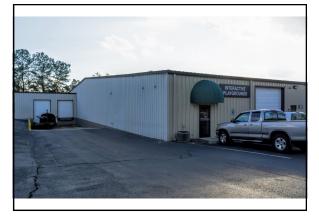

## 1333 Express Drive

- 7,800 Square Feet
- \$12.95/SF NNN
- Two Dock Doors
- One Drive-in Door
- 1,070 SF Air Conditioned Office
- 14 Foot Ceiling
- 6 Parking Spaces
- Fully Sprinklered

40 443

Unington St