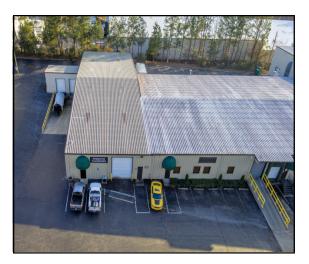

## 1333 Express Drive

- 7,800 Square Feet
- \$12.95/SF NNN
- Two Dock Doors
- One Drive-in Door
- 1,070 SF Air Conditioned Office
- 14 Foot Ceiling
- 6 Parking Spaces
- Fully Sprinklered

40 443

Unington St