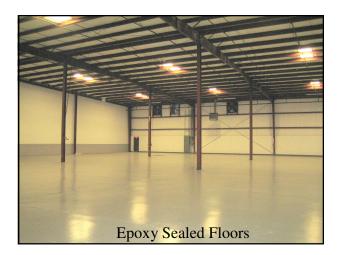

## 1333 Express Drive

- 7,800 Square Feet
- \$12.95/SF NNN
- Two Dock Doors
- One Drive-in Door
- 1,070 SF Air Conditioned Office
- 14 Foot Ceiling
- 6 Parking Spaces
- Fully Sprinklered

40 443

Unington St