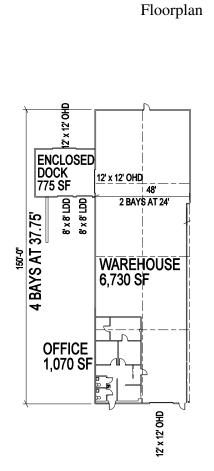

## 1333 Express Drive

- 7,800 Square Feet
- \$12.95/SF NNN
- Two Dock Doors
- One Drive-in Door
- 1,070 SF Air Conditioned Office
- 14 Foot Ceiling
- 6 Parking Spaces
- Fully Sprinklered

40 443

Unington St