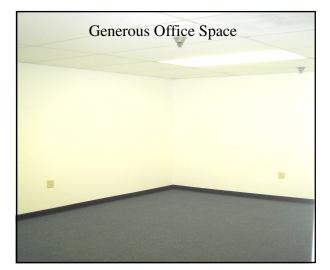

## 1333 Express Drive

- 7,800 Square Feet
- \$12.95/SF NNN
- Two Dock Doors
- One Drive-in Door
- 1,070 SF Air Conditioned Office
- 14 Foot Ceiling
- 6 Parking Spaces
- Fully Sprinklered

40 443

Unington St