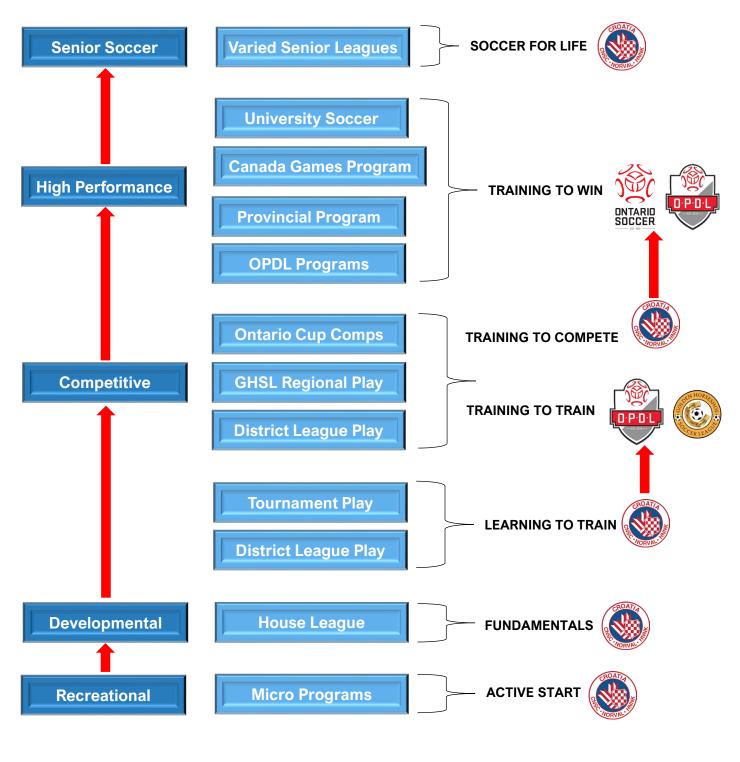

## Croatia Norval S.C. LTPD Participation & Player Pathway

Croatia Norval Soccer Club (CNSC) strives to follow the LTPD model as set out by Canada/Ontario Soccer. CNSC realizes that for the betterment of the player's development, CNSC endorses players to follow the Regional & OPDL pathway they so choose. CNSC has a good working relationship with several OPDL, League 1 Reserve and League 1 License holders within the Peel Halton & Golden Horseshoe regions. When appropriate CNSC recommends players seek opportunities with these local organizations to fulfill their potential player development.