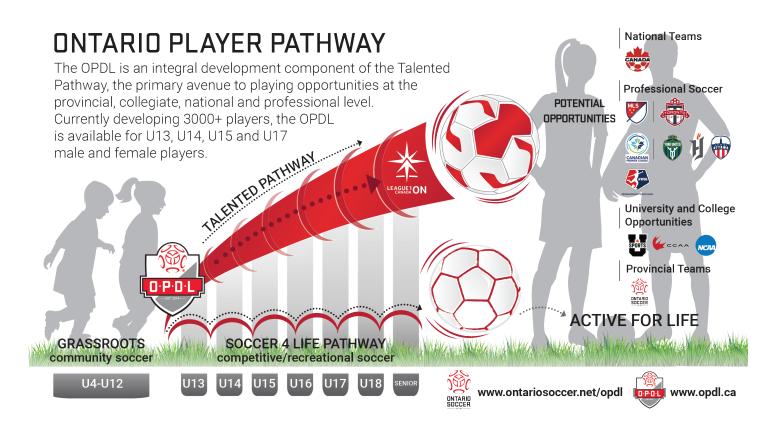

## Croatia Norval S.C. LTPD Participation & Player Pathway

Croatia Norval Soccer Club (CNSC) strives to follow the LTPD model as set out by Canada/Ontario Soccer. CNSC realizes that for the betterment of the player's development, CNSC endorses players to follow the Regional & OPDL pathway they so choose. CNSC has a good working relationship with several OPDL, League 1 Reserve and League 1 License holders within the Peel Halton & Golden Horseshoe regions. When appropriate CNSC recommends players seek opportunities with these local organizations to fulfill their potential player development.